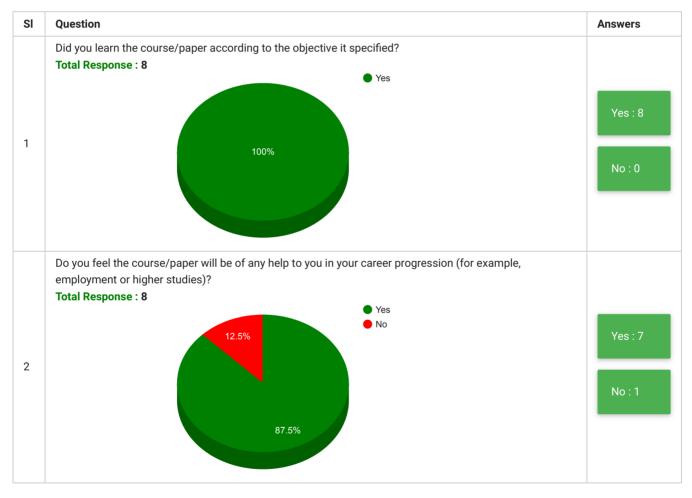

## Department of Public Administration Students' Feedback on Curriculum, Teaching and Learning

| Feedback<br>Form | Students' Feedback on Curriculum, Teaching and Learning | Period     | Semester Examination May-2020          |
|------------------|---------------------------------------------------------|------------|----------------------------------------|
| School           | School of Arts & Social Sciences                        | Department | Department of Public<br>Administration |
| Teacher(s)       | All Teachers                                            | Course(s)  | All Courses                            |