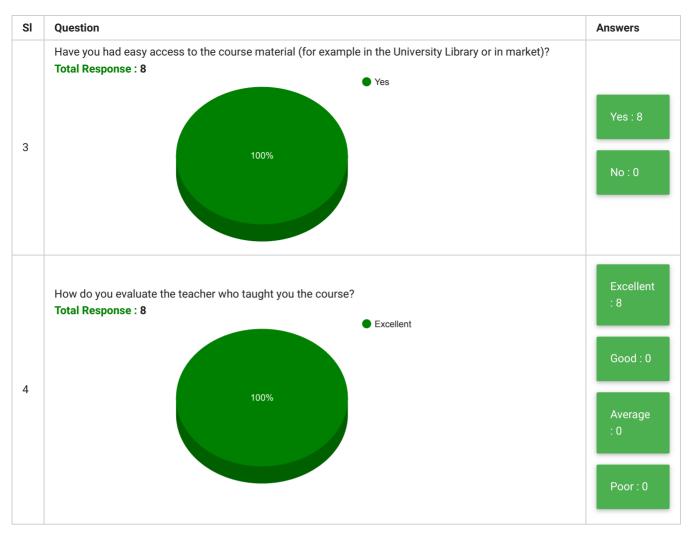

## Department of Public Administration Students' Feedback on Curriculum, Teaching and Learning

| Feedback<br>Form | Students' Feedback on Curriculum, Teaching and Learning | Period     | Semester Examination May-2020          |
|------------------|---------------------------------------------------------|------------|----------------------------------------|
| School           | School of Arts & Social Sciences                        | Department | Department of Public<br>Administration |
| Teacher(s)       | All Teachers                                            | Course(s)  | All Courses                            |