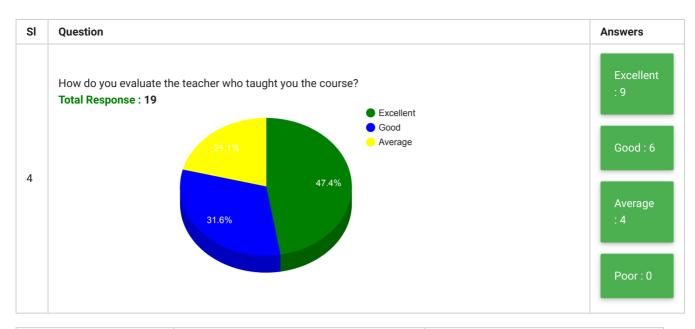

## Department of Social Work Students' Feedback on Curriculum, Teaching and Learning

| Feedback<br>Form | Students' Feedback on Curriculum, Teaching and Learning | Period     | Semester Examination May-<br>2020 |
|------------------|---------------------------------------------------------|------------|-----------------------------------|
| School           | School of Arts & Social Sciences                        | Department | Department of Social Work         |
| Teacher(s)       | All Teachers                                            | Course(s)  | All Courses                       |