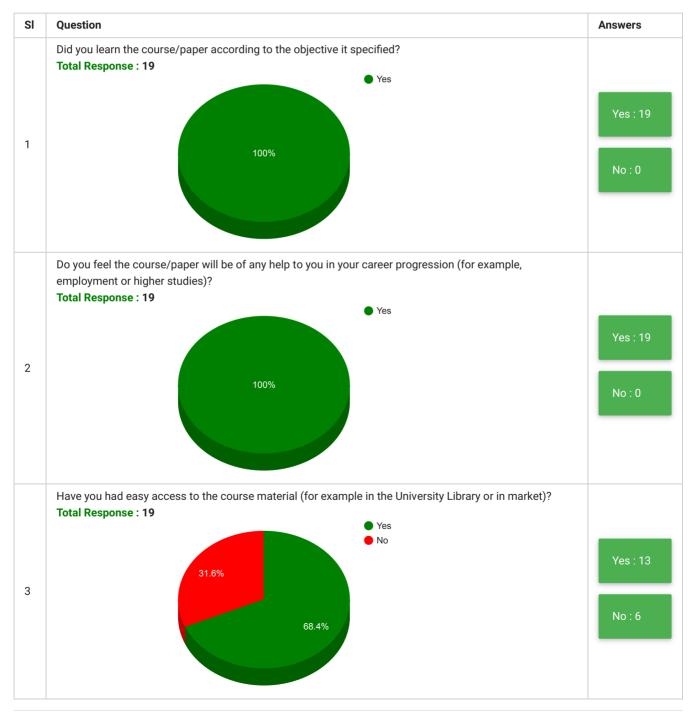

## Department of Social Work Students' Feedback on Curriculum, Teaching and Learning

| Feedback<br>Form | Students' Feedback on Curriculum, Teaching and Learning | Period     | Semester Examination May-<br>2020 |
|------------------|---------------------------------------------------------|------------|-----------------------------------|
| School           | School of Arts & Social Sciences                        | Department | Department of Social Work         |
| Teacher(s)       | All Teachers                                            | Course(s)  | All Courses                       |