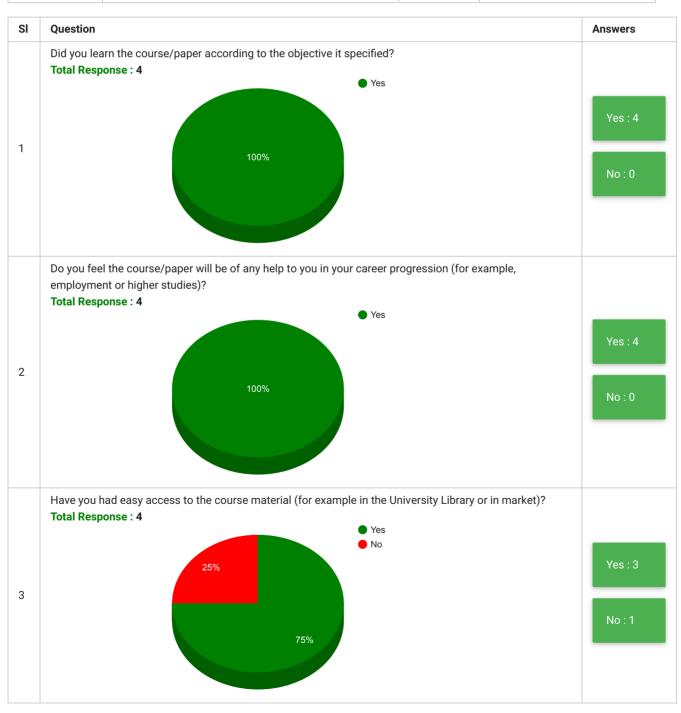

## Department of Sociology Students' Feedback on Curriculum, Teaching and Learning

| Feedback<br>Form | Students' Feedback on Curriculum, Teaching and<br>Learning | Period     | Semester Examination May-<br>2020 |
|------------------|------------------------------------------------------------|------------|-----------------------------------|
| School           | School of Arts & Social Sciences                           | Department | Department of Sociology           |
| Teacher(s)       | All Teachers                                               | Course(s)  | All Courses                       |