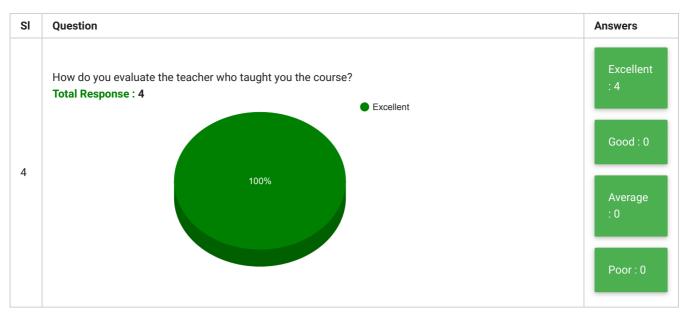

## Department of Sociology Students' Feedback on Curriculum, Teaching and Learning

| Feedback<br>Form | Students' Feedback on Curriculum, Teaching and<br>Learning | Period     | Semester Examination May-<br>2020 |
|------------------|------------------------------------------------------------|------------|-----------------------------------|
| School           | School of Arts & Social Sciences                           | Department | Department of Sociology           |
| Teacher(s)       | All Teachers                                               | Course(s)  | All Courses                       |