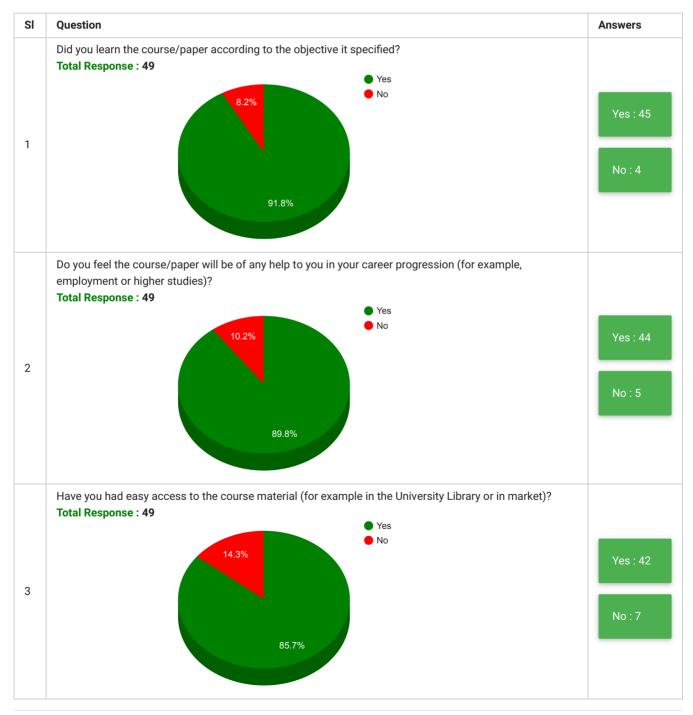

द नेशनल उर्दू यूनिवर्सिटी MAULANA AZAD NATIONAL URDU UNIVERSITY

Gachibowli Hyderabad - 500 032 Phone: 91- 40- 23006612-15 Web: http://www.manuu.ac.in A central University Accrediterd 'A' Grade by NAAC

## **All Departments**

## Students' Feedback on Curriculum, Teaching and Learning

| Feedback<br>Form | Students' Feedback on Curriculum, Teaching and Learning | Period     | Semester Examination May-<br>2020 |
|------------------|---------------------------------------------------------|------------|-----------------------------------|
| School           | School of Technology                                    | Department | All Departments                   |
| Teacher(s)       | All Teachers                                            | Course(s)  | All Courses                       |





| SI      | Question                                                                                                                                                                                                                              | Answer                                  |  |  |
|---------|---------------------------------------------------------------------------------------------------------------------------------------------------------------------------------------------------------------------------------------|-----------------------------------------|--|--|
| 5       | Any other comment that you wish to make about your course or teacher or learning resources etc.