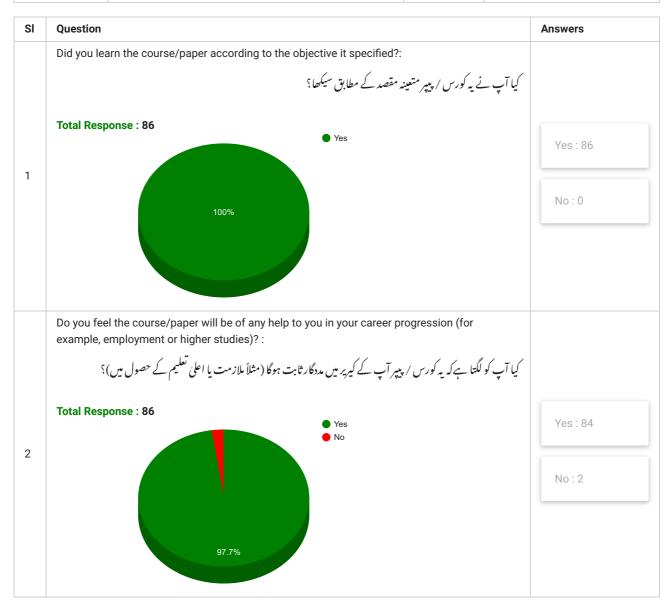

| SI | Question                                                                                                                                                                 | Answer        |
|----|--------------------------------------------------------------------------------------------------------------------------------------------------------------------------|---------------|
| 5  | Any other comment that you wish to make about your course or teacher or learning resources etc.:  کیا آپ کوئی اور رائے دیں گے (کورس 'معلم یا اکتسابی وسائل کے بارے میں)؟ | See Comment • |