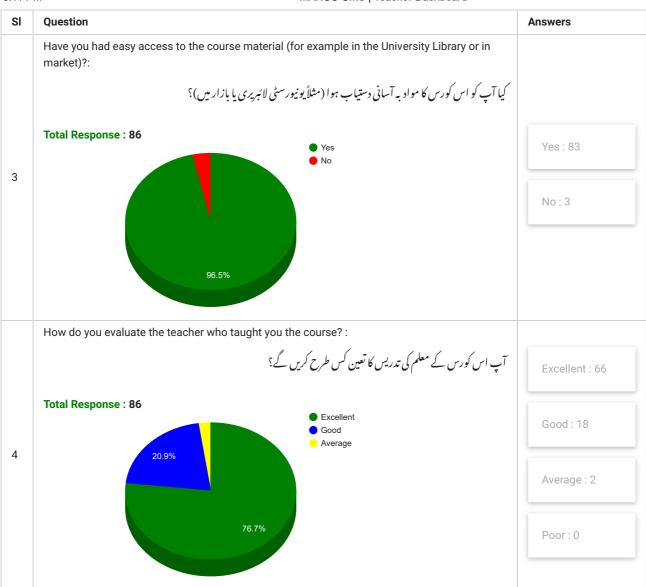

| SI | Question                                                                                                                                                                 | Answer        |
|----|--------------------------------------------------------------------------------------------------------------------------------------------------------------------------|---------------|
| 5  | Any other comment that you wish to make about your course or teacher or learning resources etc.:  کیا آپ کوئی اور رائے دیں گے (کورس 'معلم یا اکتسابی وسائل کے بارے میں)؟ | See Comment • |