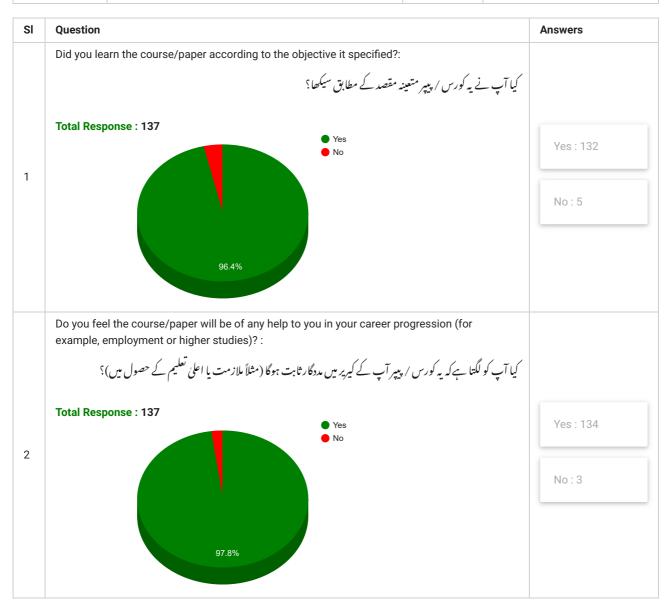

| SI | Question                                                                                                                                                                 | Answer        |
|----|--------------------------------------------------------------------------------------------------------------------------------------------------------------------------|---------------|
| 5  | Any other comment that you wish to make about your course or teacher or learning resources etc.:  کیا آپ کوئی اور رائے دیں گے (کورس 'معلم یا اکتسابی وسائل کے بارے میں)؟ | See Comment • |