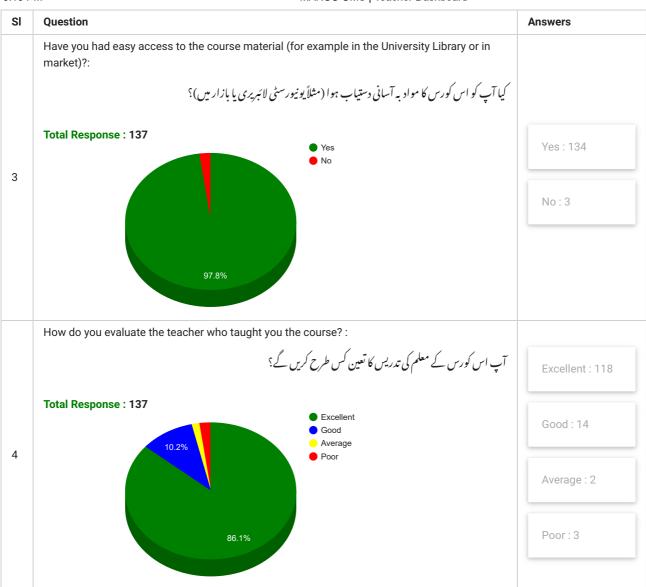

| SI | Question                                                                                                                                                                 | Answer        |
|----|--------------------------------------------------------------------------------------------------------------------------------------------------------------------------|---------------|
| 5  | Any other comment that you wish to make about your course or teacher or learning resources etc.:  کیا آپ کوئی اور رائے دیں گے (کورس 'معلم یا اکتسابی وسائل کے بارے میں)؟ | See Comment • |