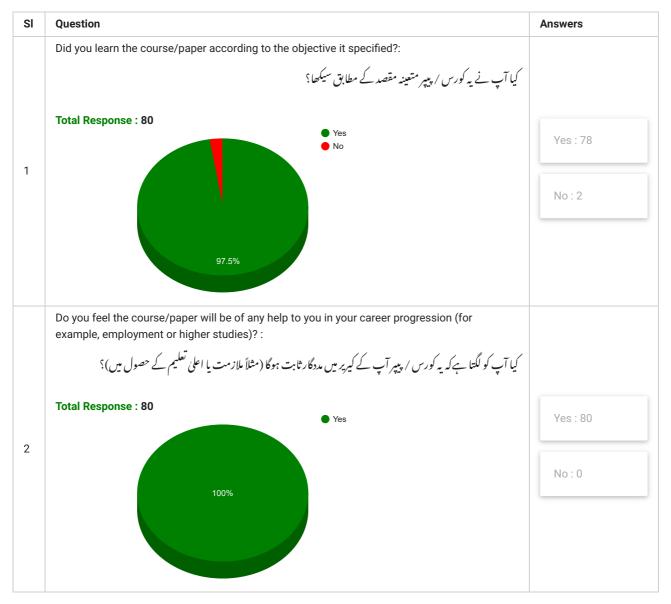

| SI | Question                                                                                                                                                                                   | Answer      |
|----|--------------------------------------------------------------------------------------------------------------------------------------------------------------------------------------------|-------------|
| 5  | Any other comment that you wish to make about your course or<br>teacher or learning resources etc.:<br>کیا آپ کوئی اور رائے دیں گے (کورس <sup>، معل</sup> م یا اکتسابی وسائل کے بارے میں)؟ | See Comment |