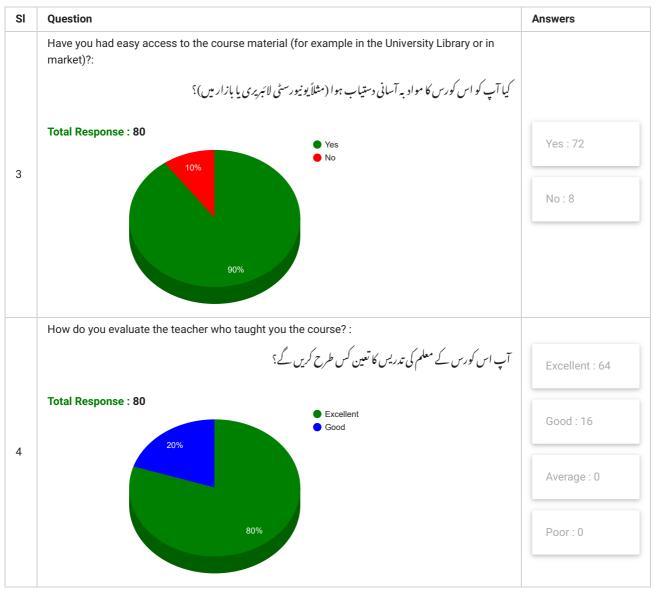

| SI | Question                                                                                                                                                                                   | Answer      |
|----|--------------------------------------------------------------------------------------------------------------------------------------------------------------------------------------------|-------------|
| 5  | Any other comment that you wish to make about your course or<br>teacher or learning resources etc.:<br>کیا آپ کوئی اور رائے دیں گے (کورس <sup>، معل</sup> م یا اکتسابی وسائل کے بارے میں)؟ | See Comment |