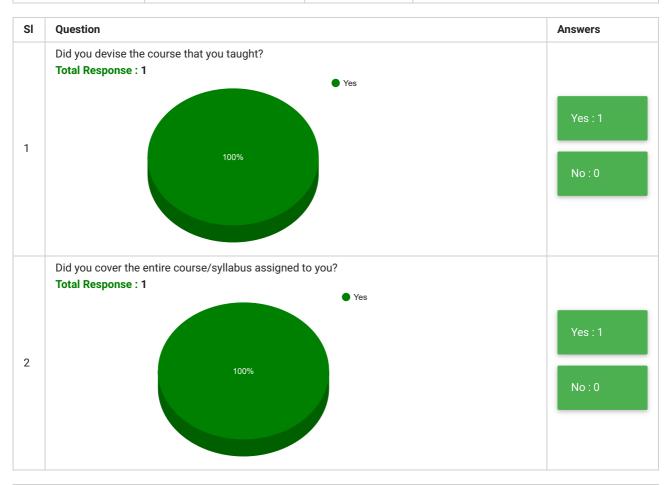

## **Botany Section Teachers' Feedback**

| Feedback Form | Teachers' Feedback | Period     | Semester Examination Dec-2018 |
|---------------|--------------------|------------|-------------------------------|
| School        | School of Sciences | Department | Botany Section                |
| Teacher(s)    | All Teachers       | Course(s)  | All Courses                   |