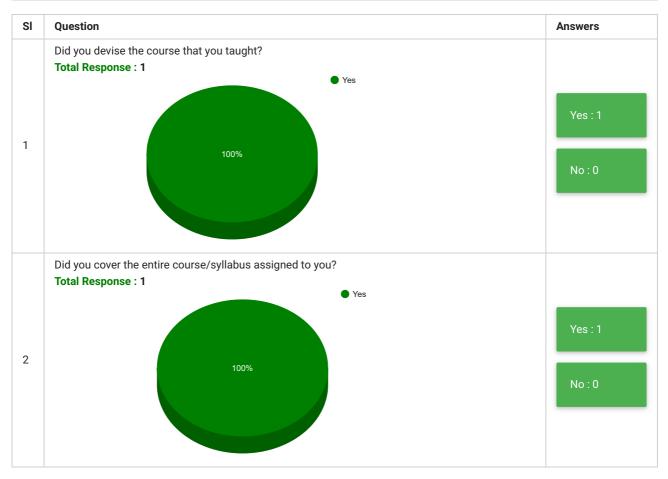

## Chemistry Section Teachers' Feedback

| Feedback Form | Teachers' Feedback | Period     | Semester Examination Dec-2018 |
|---------------|--------------------|------------|-------------------------------|
| School        | School of Sciences | Department | Chemistry Section             |
| Teacher(s)    | All Teachers       | Course(s)  | All Courses                   |