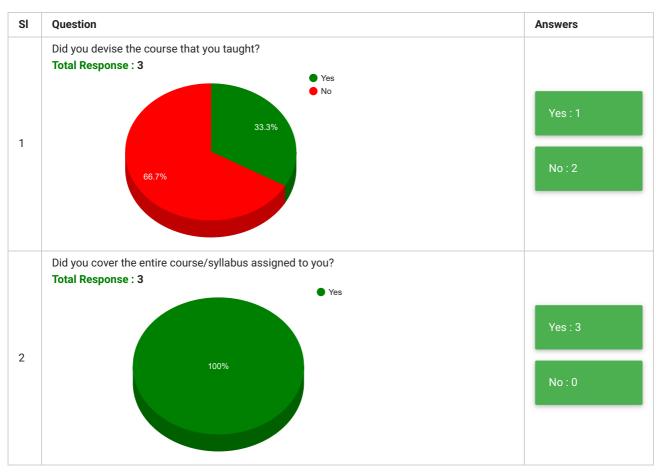

## **College of Teacher Education - Nuh Teachers' Feedback**

| Feedback Form | Teachers' Feedback            | Period     | Semester Examination Dec-2018      |
|---------------|-------------------------------|------------|------------------------------------|
| School        | Colleges of Teacher Education | Department | College of Teacher Education - Nuh |
| Teacher(s)    | All Teachers                  | Course(s)  | All Courses                        |