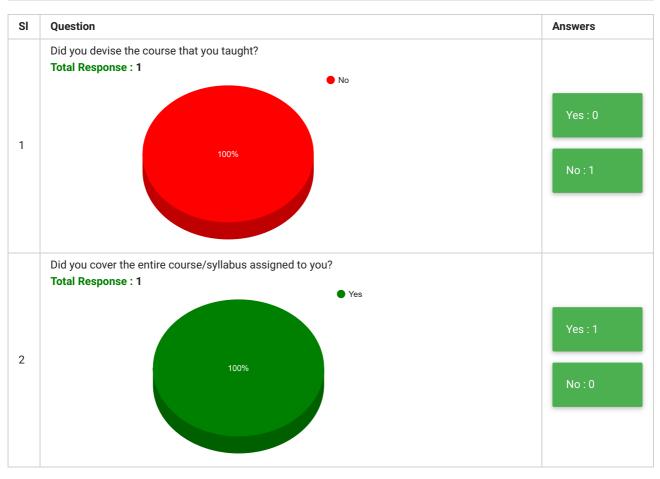

## مولانا آزاد نیشنل اردو یونیورسی मौलाना आज़ाद नेशनल उर्दू यूनिवर्सिटी

## MAULANA AZAD NATIONAL URDU UNIVERSITY

Gachibowli Hyderabad - 500 032 Phone: 91- 40- 23006612-15 Web: http://www.manuu.ac.in A central University Accrediterd 'A' Grade by NAAC

## **Department of Economics Teachers' Feedback**

| Feedback Form | Teachers' Feedback               | Period     | Semester Examination Dec-2018 |
|---------------|----------------------------------|------------|-------------------------------|
| School        | School of Arts & Social Sciences | Department | Department of Economics       |
| Teacher(s)    | All Teachers                     | Course(s)  | All Courses                   |



| SI      | Question                                                             | Answer |  |  |  |  |
|---------|----------------------------------------------------------------------|--------|--|--|--|--|
| 3       | How do you wish to revise the course?                                |        |  |  |  |  |
| Answers |                                                                      |        |  |  |  |  |
| 1       | No                                                                   |        |  |  |  |  |
|         |                                                                      |        |  |  |  |  |
| 4       | Which ICT tool or technique did you employ for rendering the course? |        |  |  |  |  |
| Answers |