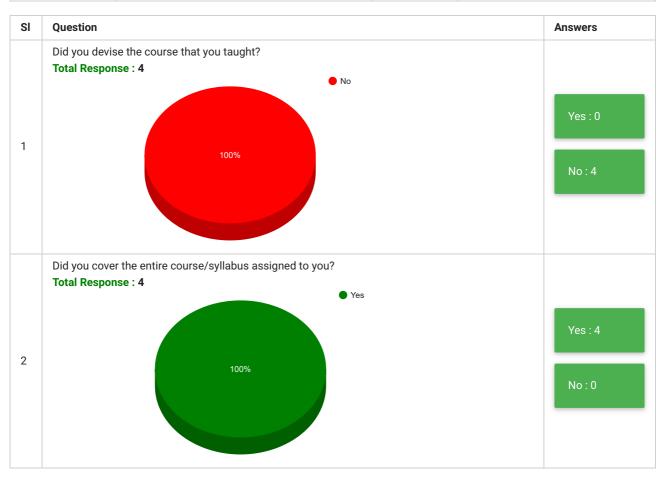

## **Department of Persian Teachers' Feedback**

| Feedback Form | Teachers' Feedback                         | Period     | Semester Examination Dec-2018 |
|---------------|--------------------------------------------|------------|-------------------------------|
| School        | School of Languages Linguistics & Indology | Department | Department of Persian         |
| Teacher(s)    | All Teachers                               | Course(s)  | All Courses                   |