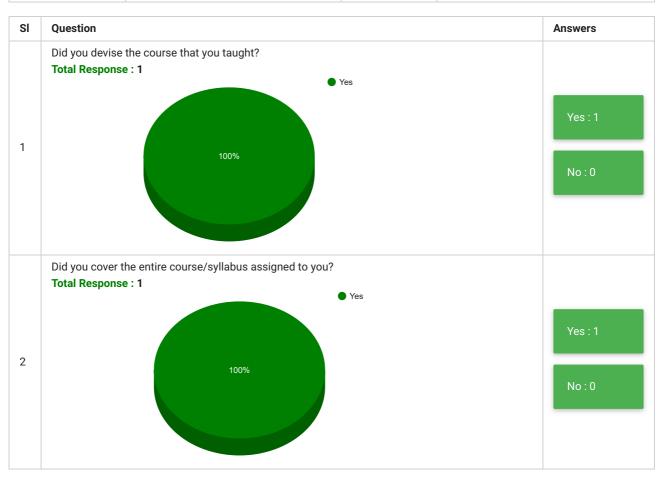

## **Department of Social Work Teachers' Feedback**

| Feedback Form | Teachers' Feedback               | Period     | Semester Examination Dec-2018 |
|---------------|----------------------------------|------------|-------------------------------|
| School        | School of Arts & Social Sciences | Department | Department of Social Work     |
| Teacher(s)    | All Teachers                     | Course(s)  | All Courses                   |