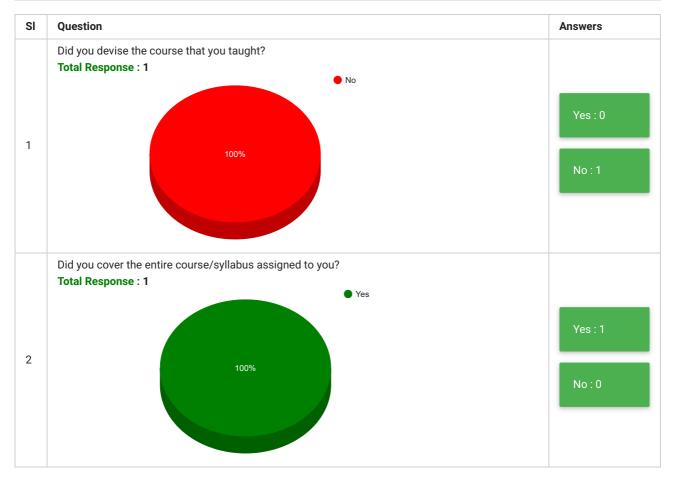

## مولانا آزاد نیشنل اردو یونیورسی मौलाना आज़ाद नेशनल उर्दू यूनिवर्सिटी MAULANA AZAD NATIONAL URDU UNIVERSITY

Gachibowli Hyderabad - 500 032 Phone: 91- 40- 23006612-15 Web: http://www.manuu.ac.in A central University Accrediterd 'A' Grade by NAAC

## Department of Sociology Teachers' Feedback

| Feedback Form | Teachers' Feedback               | Period     | Semester Examination Dec-2018 |
|---------------|----------------------------------|------------|-------------------------------|
| School        | School of Arts & Social Sciences | Department | Department of Sociology       |
| Teacher(s)    | All Teachers                     | Course(s)  | All Courses                   |



| SI      | Question                                                                                                                                                                    | Answer                |  |  |
|---------|-----------------------------------------------------------------------------------------------------------------------------------------------------------------------------|-----------------------|--|--|
| 3       | How do you wish to revise the course?                                                                                                                                       |                       |  |  |
|         | Answers