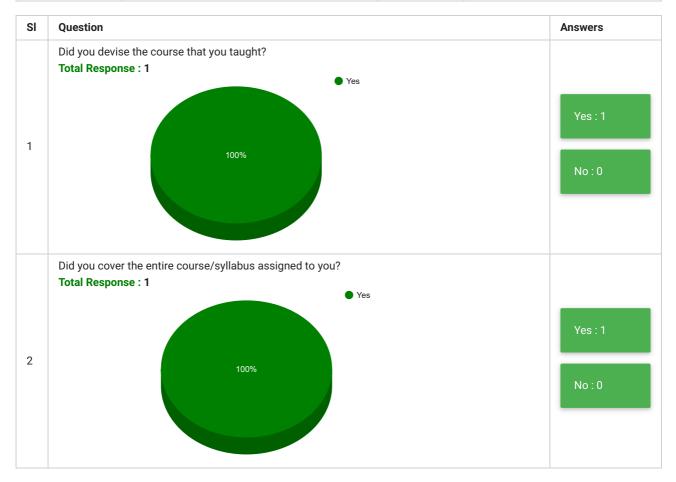

## مولانا آزاد نیشنل اردو یونیورسی मौलाना आज़ाद नेशनल उर्दू यूनिवर्सिटी MAULANA AZAD NATIONAL URDU UNIVERSITY

Gachibowli Hyderabad - 500 032 Phone: 91- 40- 23006612-15 Web: http://www.manuu.ac.in A central University Accrediterd 'A' Grade by NAAC

## **DEPARTMENT OF URDU**

## **Teachers' Feedback**

| Feedback Form | Teachers' Feedback                         | Period     | Semester Examination Dec-2018 |
|---------------|--------------------------------------------|------------|-------------------------------|
| School        | School of Languages Linguistics & Indology | Department | DEPARTMENT OF URDU            |
| Teacher(s)    | All Teachers                               | Course(s)  | All Courses                   |



| SI      | Question                                         | Answer                                                               |  |  |  |
|---------|--------------------------------------------------|----------------------------------------------------------------------|--|--|--|
| 3       | How do you wish to revise the course?            |                                                                      |  |  |  |
| Answers |                                                  |                                                                      |  |  |  |
| 1       | No Comment                                       |                                                                      |  |  |  |
|         |                                                  |