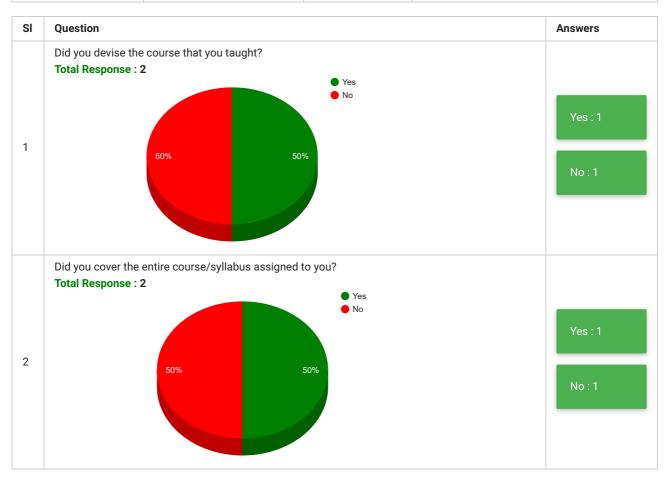

## **Zoology Section Teachers' Feedback**

| Feedback Form | Teachers' Feedback | Period     | Semester Examination Dec-2018 |
|---------------|--------------------|------------|-------------------------------|
| School        | School of Sciences | Department | Zoology Section               |
| Teacher(s)    | All Teachers       | Course(s)  | All Courses                   |