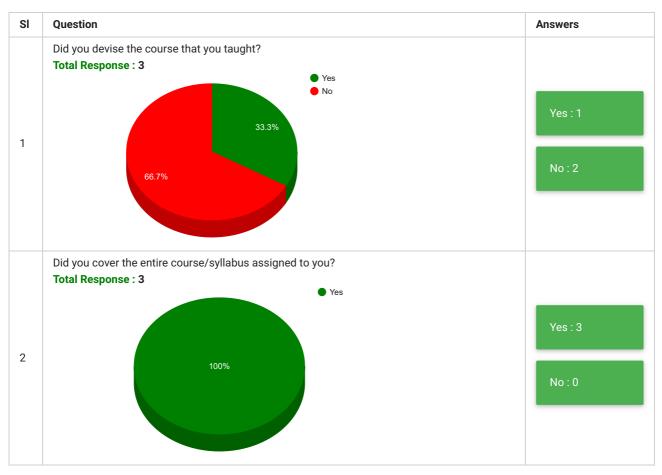

## مولانا آزاد نیشنل اردو یونیورسی मौलाना आज़ाद नेशनल उर्दू यूनिवर्सिटी

## MAULANA AZAD NATIONAL URDU UNIVERSITY

Gachibowli Hyderabad - 500 032 Phone: 91- 40- 23006612-15 Web: http://www.manuu.ac.in A central University Accrediterd 'A' Grade by NAAC

## **College of Teacher Education - Nuh Teachers' Feedback**

| Feedback Form | Teachers' Feedback            | Period     | Semester Examination Dec-2019      |
|---------------|-------------------------------|------------|------------------------------------|
| School        | Colleges of Teacher Education | Department | College of Teacher Education - Nuh |
| Teacher(s)    | All Teachers                  | Course(s)  | All Courses                        |



| SI      | Question                                                             | Answer                                |  |  |
|---------|----------------------------------------------------------------------|---------------------------------------|--|--|
| 3       | How do you wish to revise the co                                     | How do you wish to revise the course? |  |  |
| Answers |                                                                      |                                       |  |  |
| 1       | As per NCTE norms                                                    |                                       |  |  |
| 2       | As per NCTE Norms                                                    |                                       |  |  |
| 3       | As per NCTE