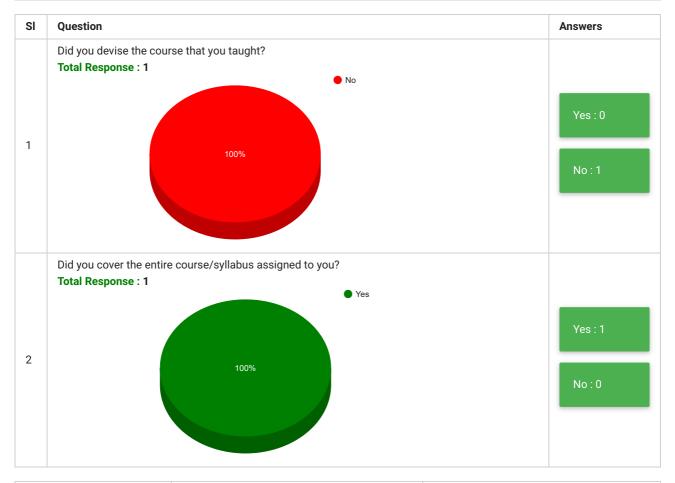

## Department of Economics Teachers' Feedback

| Feedback Form | Teachers' Feedback               | Period     | Semester Examination Dec-2019 |
|---------------|----------------------------------|------------|-------------------------------|
| School        | School of Arts & Social Sciences | Department | Department of Economics       |
| Teacher(s)    | All Teachers                     | Course(s)  | All Courses                   |