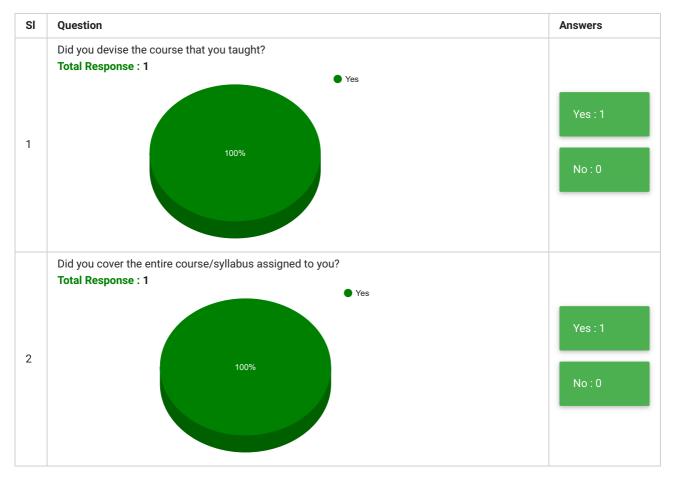

## مولانا آزاد نیشنل اردو یونیورسی मौलाना आज़ाद नेशनल उर्दू यूनिवर्सिटी MAULANA AZAD NATIONAL URDU UNIVERSITY

Gachibowli Hyderabad - 500 032 Phone: 91- 40- 23006612-15 Web: http://www.manuu.ac.in A central University Accrediterd 'A' Grade by NAAC

## Department of Islamic Studies Teachers' Feedback

| Feedback Form | Teachers' Feedback               | Period     | Semester Examination Dec-2019 |
|---------------|----------------------------------|------------|-------------------------------|
| School        | School of Arts & Social Sciences | Department | Department of Islamic Studies |
| Teacher(s)    | All Teachers                     | Course(s)  | All Courses                   |



| SI      | Question                                                             |                                                                                    | Answer |  |  |
|---------|----------------------------------------------------------------------|------------------------------------------------------------------------------------|--------|--|--|
| 3       | How do you wish to revise the c                                      | How do you wish to revise the course?                                              |        |  |  |
| Answers |                                                                      |                                                                                    |        |  |  |
| 1       | i would like to revise the course l