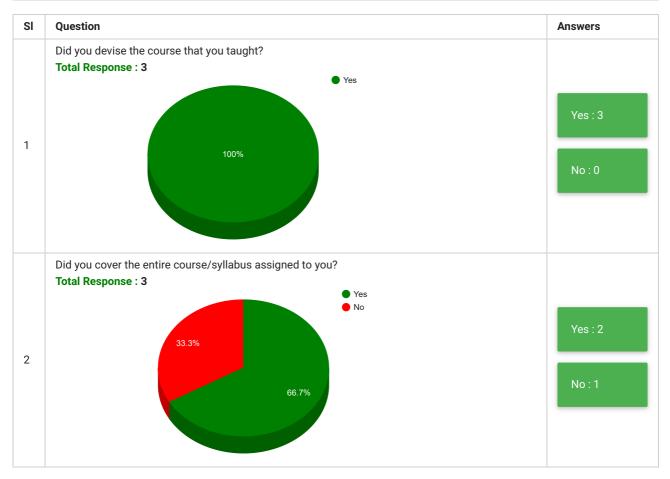

## مولانا آزاد نیشنل اردو یونیورسی मौलाना आज़ाद नेशनल उर्दू यूनिवर्सिटी MAULANA AZAD NATIONAL URDU UNIVERSITY

Gachibowli Hyderabad - 500 032 Phone: 91- 40- 23006612-15 Web: http://www.manuu.ac.in A central University Accrediterd 'A' Grade by NAAC

## Department of Mathematics Teachers' Feedback

| Feedback Form | Teachers' Feedback | Period     | Semester Examination Dec-2019 |
|---------------|--------------------|------------|-------------------------------|
| School        | School of Sciences | Department | Department of Mathematics     |
| Teacher(s)    | All Teachers       | Course(s)  | All Courses                   |



| SI      | Question                                                             | Answer |  |  |
|---------|----------------------------------------------------------------------|--------|--|--|
| 3       | How do you wish to revise the course?                                |        |  |  |
|         | Answers                                                              |        |  |  |
| 1       | No                                                                   |        |  |  |
| 2       | as per aicte demand                                                  |        |  |  |
| 3       | The course is as required                                            |        |  |  |
|         |                                                                      |        |  |  |
| 4       | Wh