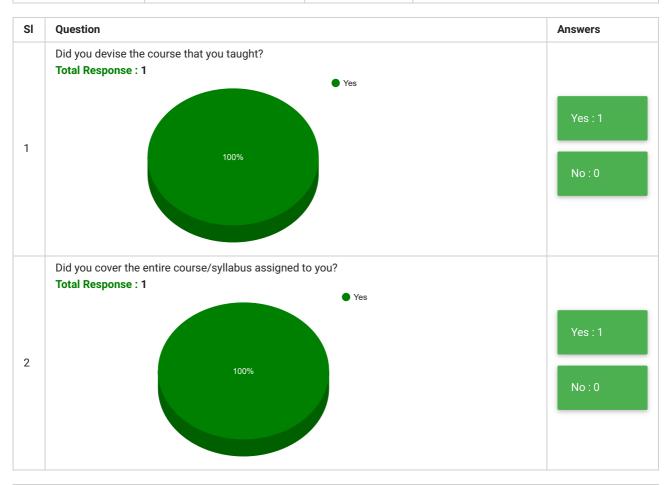

## **Botany Section Teachers' Feedback**

| Feedback Form | Teachers' Feedback | Period     | Semester Examination Dec-2020 |
|---------------|--------------------|------------|-------------------------------|
| School        | School of Sciences | Department | Botany Section                |
| Teacher(s)    | All Teachers       | Course(s)  | All Courses                   |