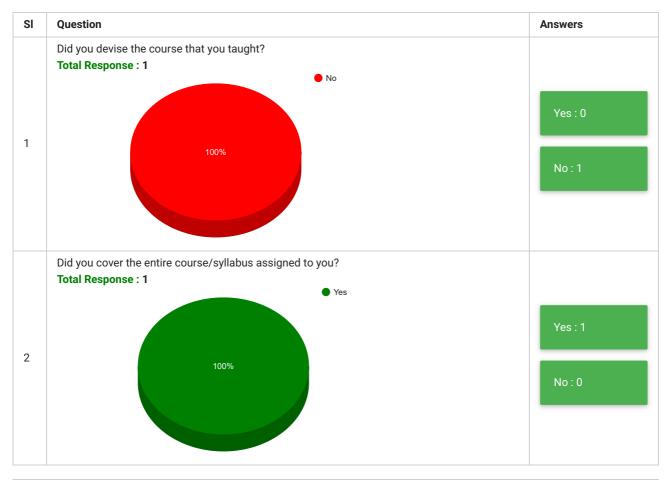

## مولانا آزاد نیشنل اردو یونیورسی मौलाना आज़ाद नेशनल उर्दू यूनिवर्सिटी MAULANA AZAD NATIONAL URDU UNIVERSITY

Gachibowli Hyderabad - 500 032 Phone: 91- 40- 23006612-15 Web: http://www.manuu.ac.in A central University Accrediterd 'A' Grade by NAAC

## College of Teacher Education - Bidar Teachers' Feedback

| Feedback Form | Teachers' Feedback            | Period     | Semester Examination Dec-2020        |
|---------------|-------------------------------|------------|--------------------------------------|
| School        | Colleges of Teacher Education | Department | College of Teacher Education - Bidar |
| Teacher(s)    | All Teachers                  | Course(s)  | All Courses                          |



| SI      | Question                                                             | Answer |  |  |  |
|---------|----------------------------------------------------------------------|--------|--|--|--|
| 3       | How do you wish to revise the course?                                |        |  |  |  |
| Answers |                                                                      |        |  |  |  |
| 1       | blending with technology                                             |        |  |  |  |
|         |                                                                      |        |  |  |  |
| 4       | Which ICT tool or technique did you employ for rendering the course? |        |  |  |  |
| Answers |                                                                      |        |