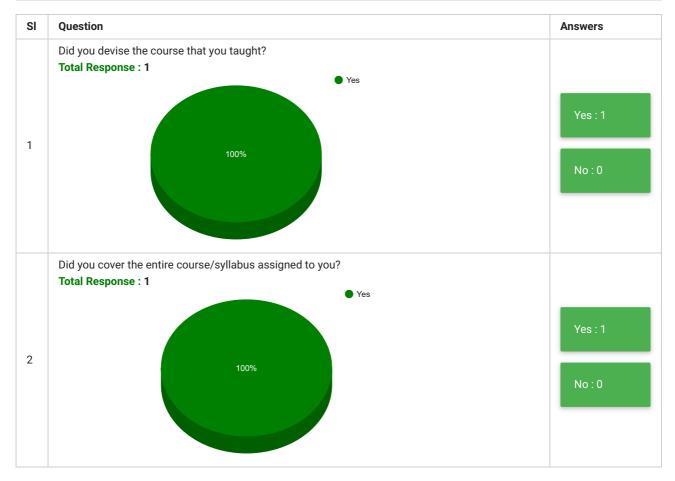

## مولانا آزاد نیشنل اردو یونیورسی मौलाना आज़ाद नेशनल उर्दू यूनिवर्सिटी MAULANA AZAD NATIONAL URDU UNIVERSITY

Gachibowli Hyderabad - 500 032 Phone: 91- 40- 23006612-15 Web: http://www.manuu.ac.in A central University Accrediterd 'A' Grade by NAAC

## Department of Women Education Teachers' Feedback

| Feedback Form | Teachers' Feedback               | Period     | Semester Examination Dec-2020 |
|---------------|----------------------------------|------------|-------------------------------|
| School        | School of Arts & Social Sciences | Department | Department of Women Education |
| Teacher(s)    | All Teachers                     | Course(s)  | All Courses                   |



| SI      | Question                                                             |                                       | Answer |  |  |  |
|---------|----------------------------------------------------------------------|---------------------------------------|--------|--|--|--|
| 3       | How do you wish to revise the course?                                | How do you wish to revise the course? |        |  |  |  |
| Answers |                                                                      |                                       |        |  |  |  |
| 1       | Not required as recently updated                                     |                                       |        |  |  |  |
|         |                                                                      |