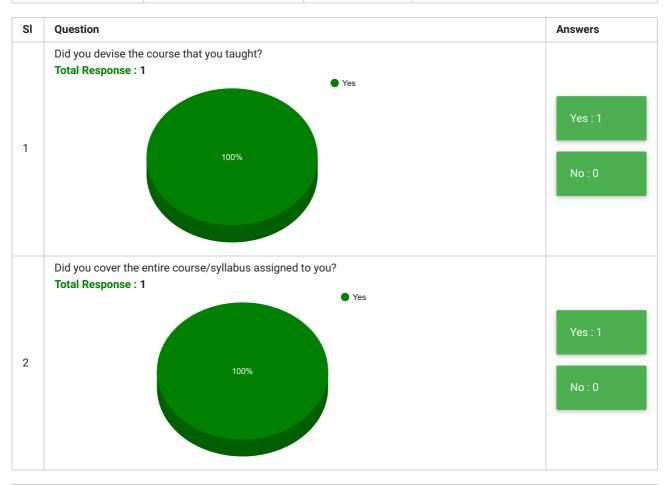

## مولانا آزاد نیشنل اردو یونیورسی मौलाना आज़ाद नेशनल उर्दू यूनिवर्सिटी

## MAULANA AZAD NATIONAL URDU UNIVERSITY

Gachibowli Hyderabad - 500 032 Phone: 91- 40- 23006612-15 Web: http://www.manuu.ac.in A central University Accrediterd 'A' Grade by NAAC

## **Physics Section Teachers' Feedback**

| Feedback Form | Teachers' Feedback | Period     | Semester Examination Dec-2020 |
|---------------|--------------------|------------|-------------------------------|
| School        | School of Sciences | Department | Physics Section               |
| Teacher(s)    | All Teachers       | Course(s)  | All Courses                   |



| SI                                                | Question                                                             | Answer |  |  |
|---------------------------------------------------|----------------------------------------------------------------------|--------|--|--|
| 3                                                 | How do you wish to revise the course?                                |        |  |  |
| Answers                                           |                                                                      |        |  |  |
| 1 By adding experiment components for each topic. |                                                                      |        |  |  |
|                                                   |