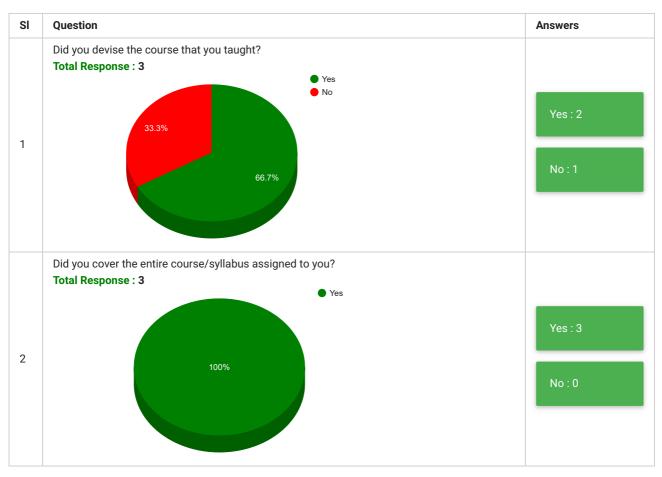

## **College of Teacher Education - Nuh Teachers' Feedback**

| Feedback Form | Teachers' Feedback            | Period     | Semester Examination May 2019      |
|---------------|-------------------------------|------------|------------------------------------|
| School        | Colleges of Teacher Education | Department | College of Teacher Education - Nuh |
| Teacher(s)    | All Teachers                  | Course(s)  | All Courses                        |