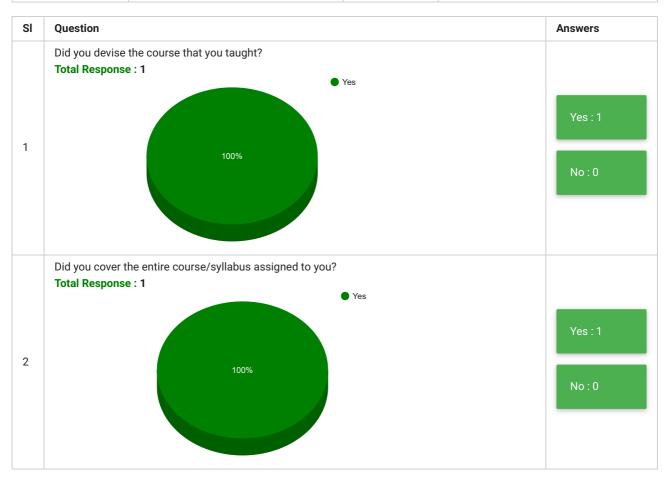

| SI      | Question                                                             | Answer |  |  |  |  |
|---------|----------------------------------------------------------------------|--------|--|--|--|--|
| 3       | How do you wish to revise the course?                                |        |  |  |  |  |
| Answers |                                                                      |        |  |  |  |  |
| 1       | No                                                                   |        |  |  |  |  |
|         |                                                                      |        |  |  |  |  |
| 4       | Which ICT tool or technique did you employ for rendering the course? |        |  |  |  |  |
| Answers |                                                                      |        |  |  |  |  |
| 1       | Direct interaction class room teaching                               |        |  |  |  |  |
|         |                                                                      |        |  |  |  |  |