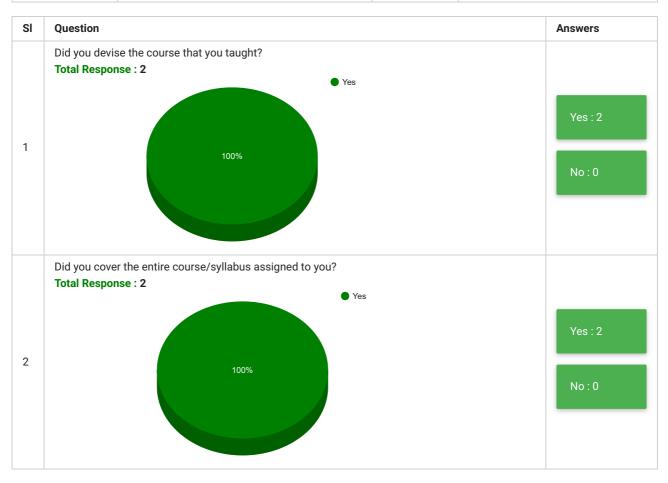

## **Department of Hindi Teachers' Feedback**

| Feedback Form | Teachers' Feedback                         | Period     | Semester Examination May 2019 |
|---------------|--------------------------------------------|------------|-------------------------------|
| School        | School of Languages Linguistics & Indology | Department | Department of Hindi           |
| Teacher(s)    | All Teachers                               | Course(s)  | All Courses                   |