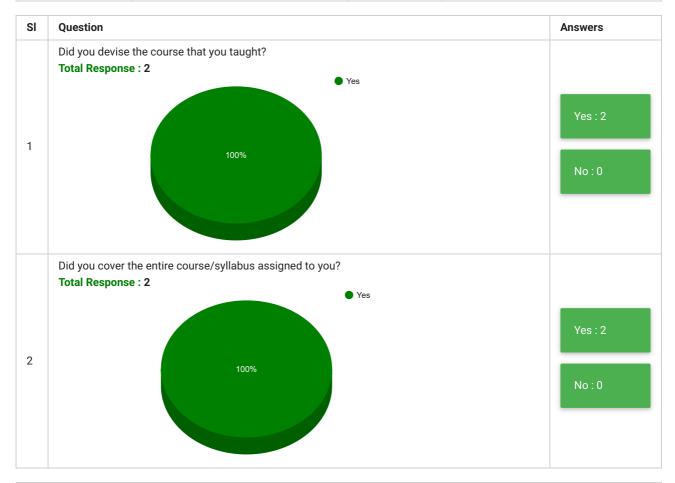

## مولانا آزاد نیشنل اردو یونیورسی मौलाना आज़ाद नेशनल उर्दू यूनिवर्सिटी MAULANA AZAD NATIONAL URDU UNIVERSITY

Gachibowli Hyderabad - 500 032 Phone: 91- 40- 23006612-15 Web: http://www.manuu.ac.in A central University Accrediterd 'A' Grade by NAAC

## Department of Islamic Studies Teachers' Feedback

| Feedback Form | Teachers' Feedback               | Period     | Semester Examination May 2019 |
|---------------|----------------------------------|------------|-------------------------------|
| School        | School of Arts & Social Sciences | Department | Department of Islamic Studies |
| Teacher(s)    | All Teachers                     | Course(s)  | All Courses                   |



| SI      | Question                                                                           |                                       | Answer |  |
|---------|------------------------------------------------------------------------------------|---------------------------------------|--------|--|
| 3       | How do you wish to revise the cour                                                 | How do you wish to revise the course? |        |  |
|         | Answe                                                                              | rs                                    |        |  |
| 1       | i would like to revise the course by getting feedback from different stakeholders. |                                       |        |  |
| 2       | There is no need to revise the course