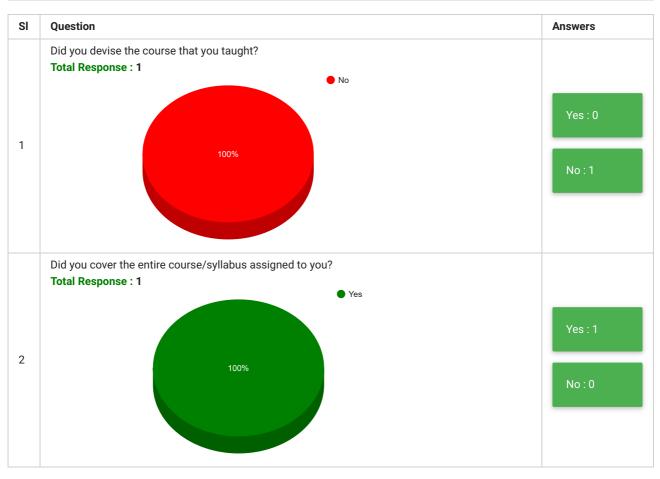

## **Department of Sociology Teachers' Feedback**

| Feedback Form | Teachers' Feedback               | Period     | Semester Examination May 2019 |
|---------------|----------------------------------|------------|-------------------------------|
| School        | School of Arts & Social Sciences | Department | Department of Sociology       |
| Teacher(s)    | All Teachers                     | Course(s)  | All Courses                   |