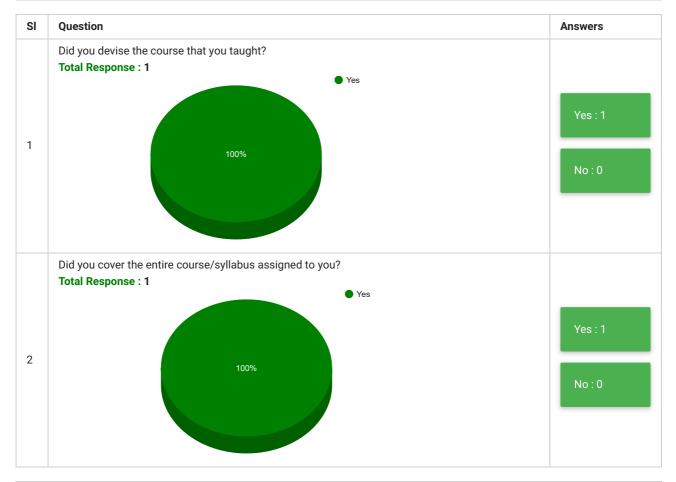

## **Teachers' Feedback**

| Feedback Form | Teachers' Feedback                         | Period     | Semester Examination May 2019 |
|---------------|--------------------------------------------|------------|-------------------------------|
| School        | School of Languages Linguistics & Indology | Department | DEPARTMENT OF URDU            |
| Teacher(s)    | All Teachers                               | Course(s)  | All Courses                   |