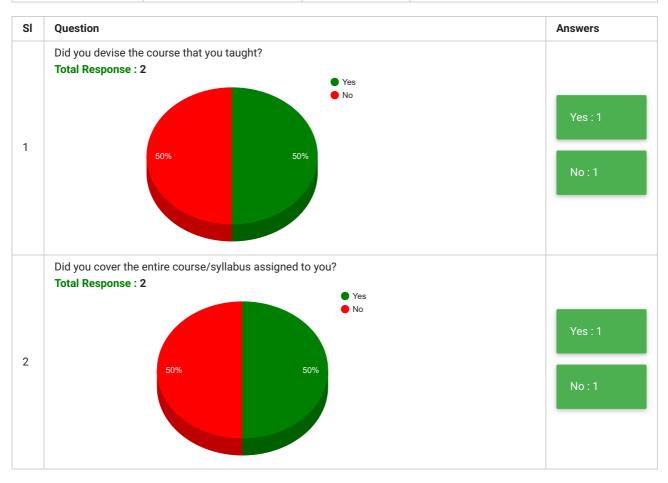

## مولانا آزاد نیشنل اردو یونیورسی मौलाना आज़ाद नेशनल उर्दू यूनिवर्सिटी

## MAULANA AZAD NATIONAL URDU UNIVERSITY

Gachibowli Hyderabad - 500 032 Phone: 91- 40- 23006612-15 Web: http://www.manuu.ac.in A central University Accrediterd 'A' Grade by NAAC

## **Zoology Section Teachers' Feedback**

| Feedback Form | Teachers' Feedback | Period     | Semester Examination May 2019 |
|---------------|--------------------|------------|-------------------------------|
| School        | School of Sciences | Department | Zoology Section               |
| Teacher(s)    | All Teachers       | Course(s)  | All Courses                   |



| SI      | Question                                                                                                                   | Answer |  |  |
|---------|----------------------------------------------------------------------------------------------------------------------------|--------|--|--|
| 3       | How do you wish to revise the course?                                                                                      |        |  |  |
|         | Answers                                                                                                                    |        |  |  |
| 1       | We adapt the Syllabus prescribed by UGC through CBSC System. Therefore, If UGC asked us our suggestions we will send them. |        |  |  |
| 2       | for few topics practicals