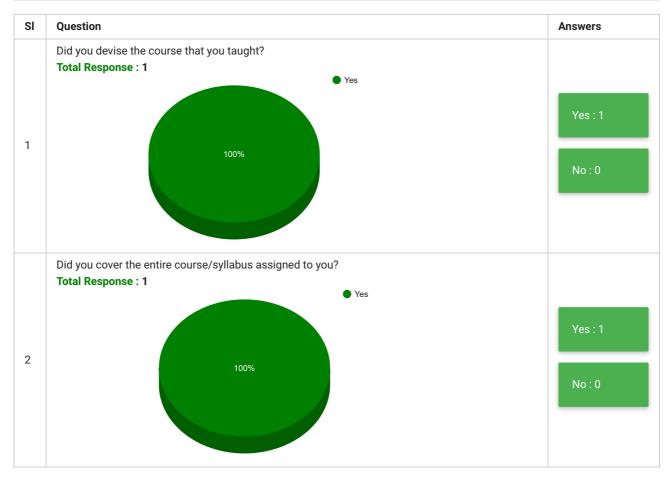

## **Botany Section Teachers' Feedback**

| Feedback Form | Teachers' Feedback | Period     | Semester Examination May-2020 |
|---------------|--------------------|------------|-------------------------------|
| School        | School of Sciences | Department | Botany Section                |
| Teacher(s)    | All Teachers       | Course(s)  | All Courses                   |