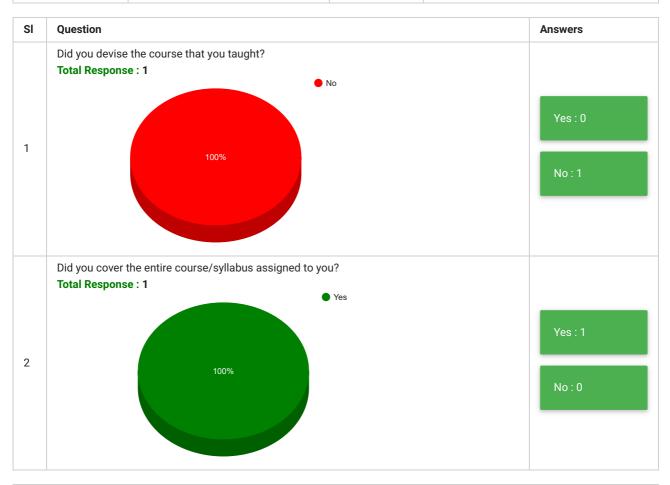

## **College of Teacher Education - Bidar Teachers' Feedback**

| Feedback Form | Teachers' Feedback            | Period     | Semester Examination May-2020        |
|---------------|-------------------------------|------------|--------------------------------------|
| School        | Colleges of Teacher Education | Department | College of Teacher Education - Bidar |
| Teacher(s)    | All Teachers                  | Course(s)  | All Courses                          |