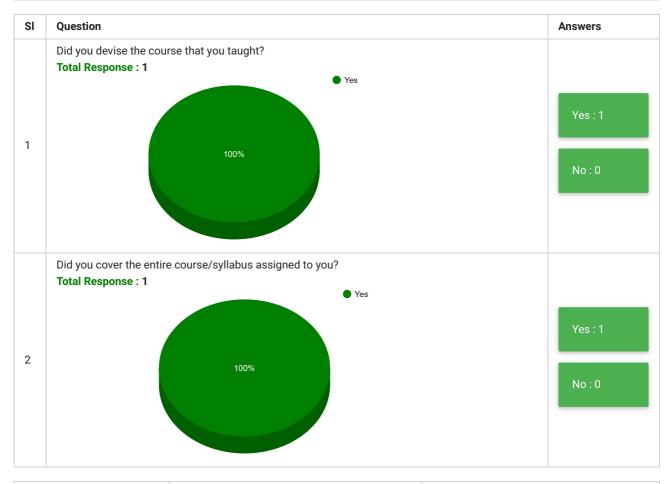

## **All Departments Teachers' Feedback**

| Feedback Form | Teachers' Feedback             | Period     | Semester Examination May-2020 |
|---------------|--------------------------------|------------|-------------------------------|
| School        | School of Education & Training | Department | All Departments               |
| Teacher(s)    | All Teachers                   | Course(s)  | All Courses                   |