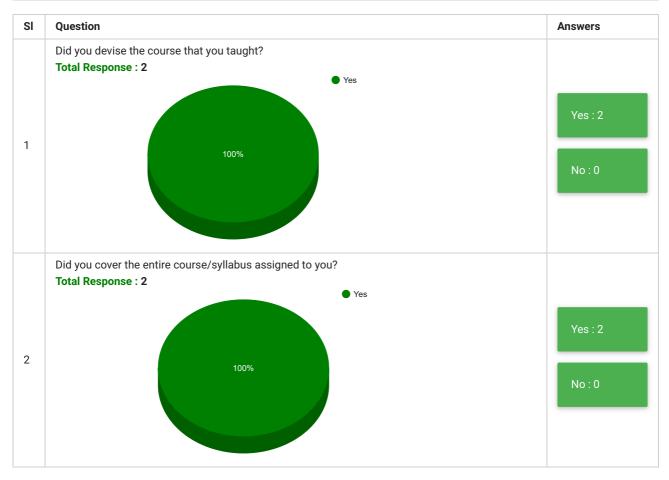

مولانا آزاد نیشنل اردو یونیور سی मौलाना आज़ाद नेशनल उर्दू यूनिवर्सिटी

## MAULANA AZAD NATIONAL URDU UNIVERSITY

Gachibowli Hyderabad - 500 032 Phone: 91- 40- 23006612-15 Web: http://www.manuu.ac.in A central University Accrediterd 'A' Grade by NAAC

## **All Departments Teachers' Feedback**

| Feedback Form | Teachers' Feedback | Period     | Semester Examination May-2020 |
|---------------|--------------------|------------|-------------------------------|
| School        | School of Sciences | Department | All Departments               |
| Teacher(s)    | All Teachers       | Course(s)  | All Courses                   |



| SI      | Question                                                             | Answer |  |  |
|---------|----------------------------------------------------------------------|--------|--|--|
| 3       | How do you wish to revise the course?                                |        |  |  |
|         | Answers                                                              |        |  |  |
| 1       | As per the need of the market                                        |        |  |  |
| 2       | By adding experiment components for each topic.                      |        |  |  |
| ,       |                                                                      |        |  |  |
| 4       | Which ICT tool or technique did you employ for rendering the course? |        |  |  |
| Answers |