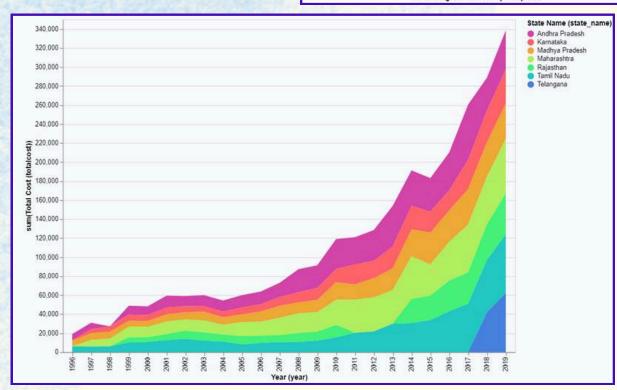

## Click on the visualisation to explore more!

Please login before exploring the following graphs. Click on the visualisations to know more about the selections made.