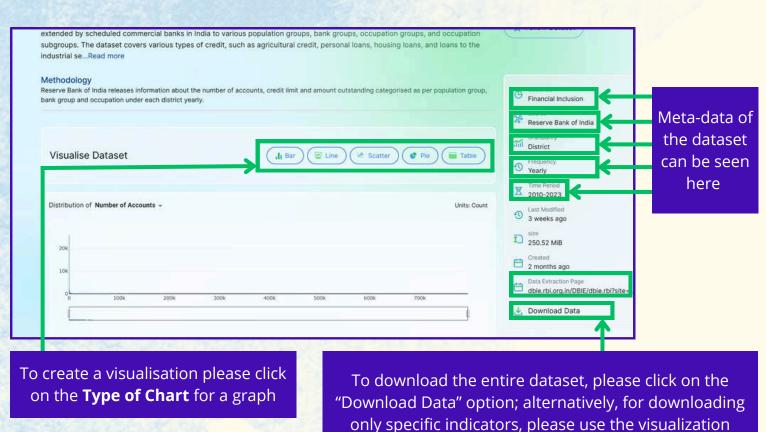

# Above Selection Will Direct You to the Dataset Summary Page

engine and choose the indicators to download.

#### **How to Visualise**

Please select the type of graph or chart for your visualization. You can choose from a variety of options including **bar**, **line**, **area**, **scatter plots**, **tick**, **pie charts**, **circle**, **rectangle** and **table charts**. Select the one that best suits your data and presentation needs.

# Download Datasets for Specific Indicators