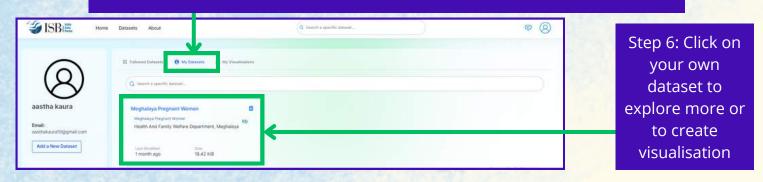

r Visualisations

Please click on the highlighted icons, if you want to download the data for selected indicators/dimensions, and visualisation in .png or .svg format



Step 1: To save your own graph, please click on 'Save & Share'

Step 2: Please copy the link or share the visualisation to any social media platform you want

## Click on the visualisation to explore more!

Please login before exploring the following graphs. Click on the visualisations to know more about the selections made.















### **Viewing Your Own Saved Visualisations**



## **How To Upload Your Own Dataset**



#### **Saving Your Visualisations**



Viewing Your Own Saved Visualisations



# How To Upload Your Own Dataset





#### Step 5: To view your own uploaded datasets, click on 'My Datasets' option