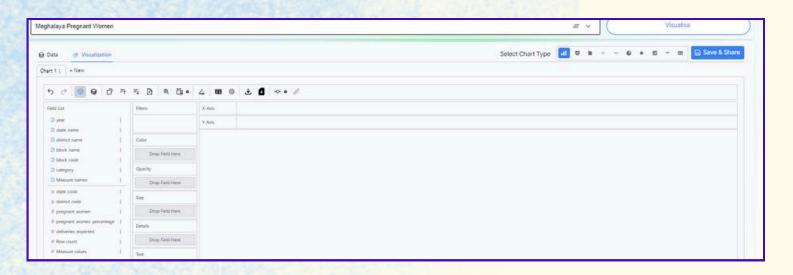

#### **How to Visualise**

Please select the type of graph or chart for your visualization. You can choose from a variety of options including **bar**, **line**, **area**, **scatter plots**, **tick**, **pie charts**, **circle**, **rectangle** and **table charts**. Select the one that best suits your data and presentation needs.