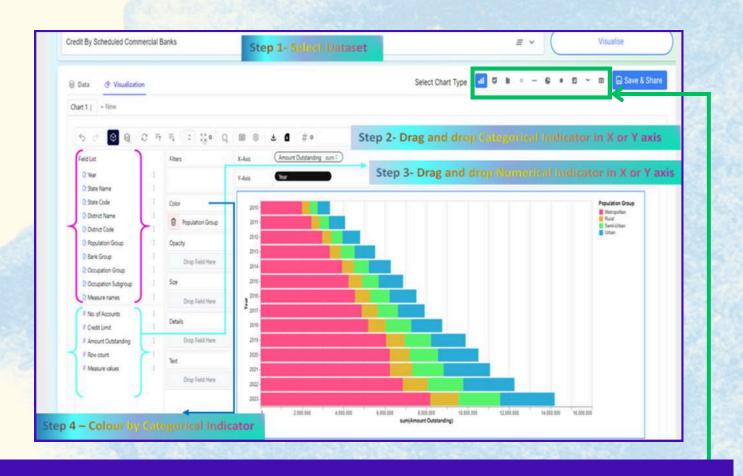

#### **How to Visualise**

Please select the type of graph or chart for your visualization. You can choose from a variety of options including **bar**, **line**, **area**, **scatter plots**, **tick**, **pie charts**, **circle**, **rectangle** and **table charts**. Select the one that best suits your data and presentation needs.

# Saving Your Visualisations

Please click on the highlighted icons, if you want to download the data for selected indicators/dimensions, and visualisation in .png or .svg format

Step 1: To save your own graph, please click on 'Save & Share'

Step 2: Please copy the link or share the visualisation to any social media platform you want