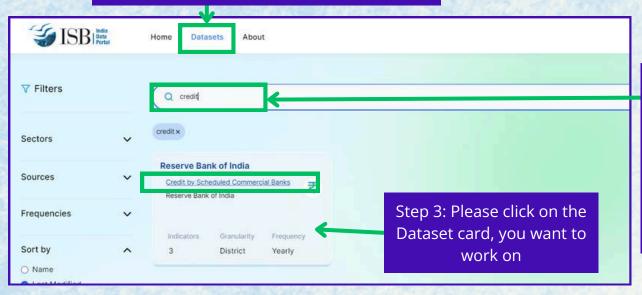

#### **Exploring IDP's Datasets**

Step 1: To explore the power of IDP's datasets, please click on **"Dataset"** option

Step 2: Please insert a keyword in the search bar to explore the required dataset and press "Enter"

# Above Selection Will Direct You to the Dataset Summary Page

engine and choose the indicators to download.