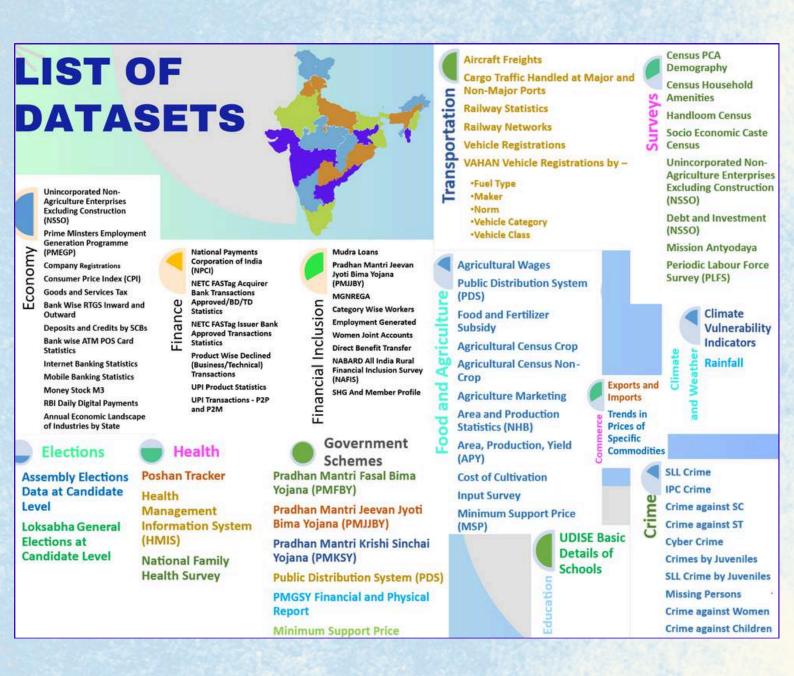

#### **Datasets Across 25+ Sectors**

## **Explore Insights from 120+ Datasets**