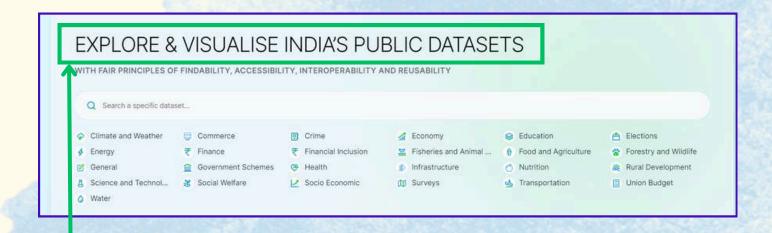

Once you have logged in into IDP, you can look for insights from multiple datasets

#### **Datasets Across 25+ Sectors**

## **Explore Insights from 120+ Datasets**