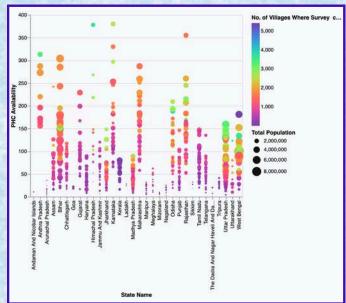

## Click on the visualisation to explore more!

Please login before exploring the following graphs. Click on the visualisations to know more about the selections made.