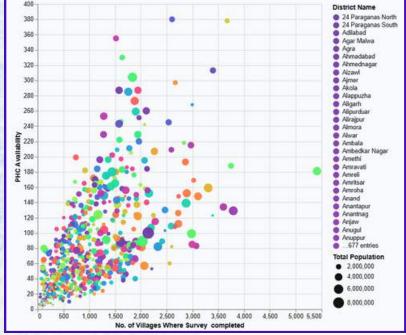

## Click on the visualisation to explore more!

Please login before exploring the following graphs. Click on the visualisations to know more about the selections made.