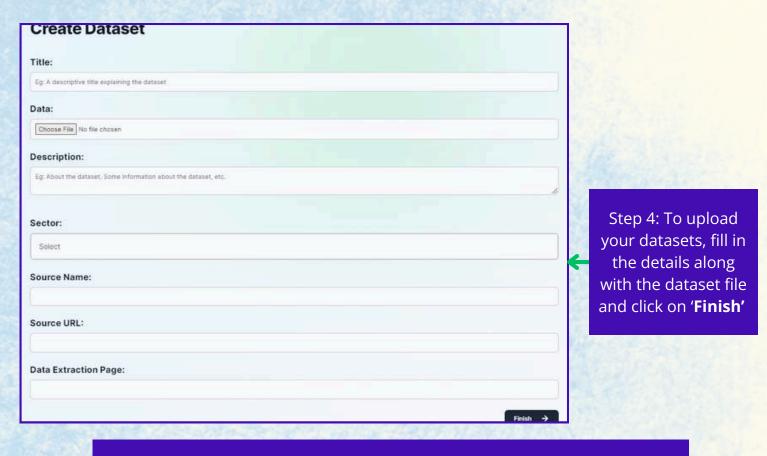

and presentation needs.

# Download Datasets for Specific Indicators

# Saving Your Visualisations

Please click on the highlighted icons, if you want to download the data for selected indicators/dimensions, and visualisation in .png or .svg format



Step 1: To save your own graph, please click on 'Save & Share'

Step 2: Please copy the link or share the visualisation to any social media platform you want

## Click on the visualisation to explore more!

Please login before exploring the following graphs. Click on the visualisations to know more about the selections made.















### **Viewing Your Own Saved Visualisations**



## **How To Upload Your Own Dataset**



#### **Saving Your Visualisations**



Viewing Your Own Saved Visualisations



# How To Upload Your Own Dataset





#### Step 5: To view your own uploaded datasets, click on 'My Datasets' option