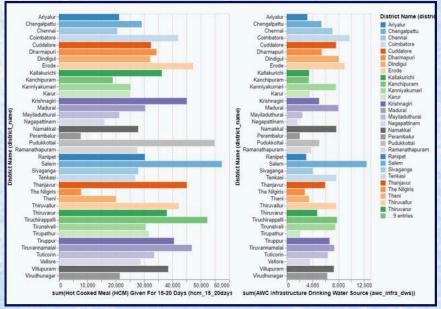

## Click on the visualisation to explore more!

Please login before exploring the following graphs. Click on the visualisations to know more about the selections made.