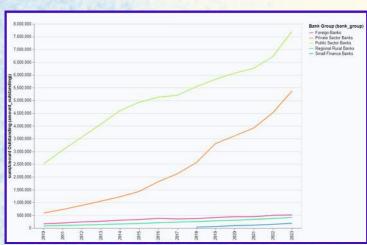

## Click on the visualisation to explore more!

Please login before exploring the following graphs. Click on the visualisations to know more about the selections made.