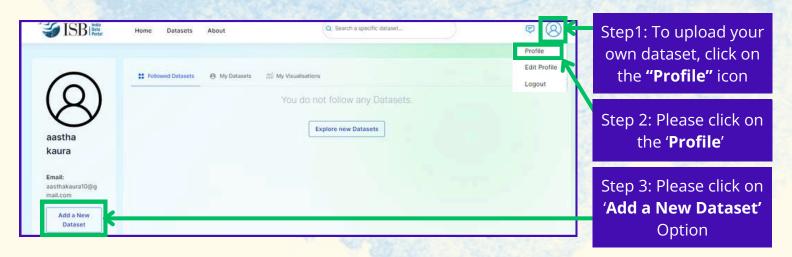

*, **tick**, **pie charts**, **circle**, **rectangle** and **table charts**. Select the one that best suits your data and presentation needs.

# Download Datasets for Specific Indicators

# Saving Your Visualisations

Please click on the highlighted icons, if you want to download the data for selected indicators/dimensions, and visualisation in .png or .svg format



Step 1: To save your own graph, please click on 'Save & Share'

Step 2: Please copy the link or share the visualisation to any social media platform you want

## Click on the visualisation to explore more!

Please login before exploring the following graphs. Click on the visualisations to know more about the selections made.















### **Viewing Your Own Saved Visualisations**



## **How To Upload Your Own Dataset**



#### **Saving Your Visualisations**



Viewing Your Own Saved Visualisations



# How To Upload Your Own Dataset





#### Step 5: To view your own uploaded datasets, click on 'My Datasets' option