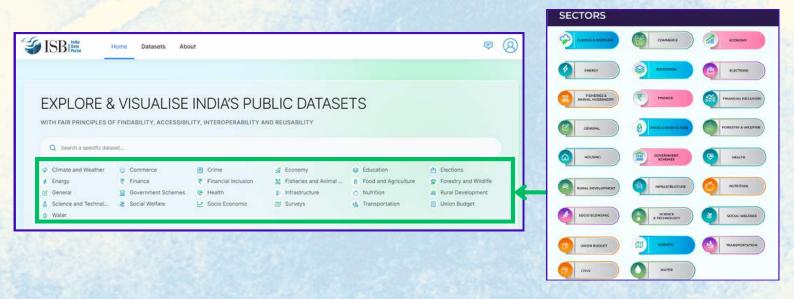

#### **Datasets Across 25+ Sectors**

#### **Exploring IDP's Datasets**

Step 1: To explore the power of IDP's datasets, please click on **"Dataset"** option

Step 2: Please insert a keyword in the search bar to explore the required dataset and press "Enter"