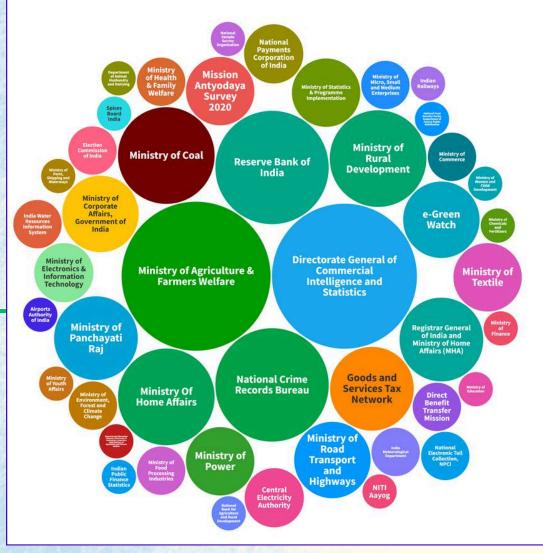

# India Data Portal Manual: A guide to explore the state-of-art engine

# Guide on how to Sign-Up

Step 1: Please Google **India Data Portal** or click on the link-"https://indiadataportal.com"







Step 2: After landing on IDP engine, please click on "Sign-Up"

Step 3: For quick Sign up, please click on 'Sign Up with Google' option or enter the details and then click on 'Sign Up'



Once you have logged in into IDP, you can look for insights from multiple datasets

# **Granularity Range Temporal Span:**

1990

Present



#### **Data Sources:**





#### **Datasets Across 25+ Sectors**



## **Explore Insights from 120+ Datasets**



# Walk-Through of Interface

#### **Exploring IDP's Datasets**

Step 1: To explore the power of IDP's datasets, please click on **"Dataset"** option



Step 2: Please insert a keyword in the search bar to explore the required dataset and press "Enter"

# Above Selection Will Direct You to the Dataset Summary Page



engine and choose the indicators to download.

#### **How to Visualise**



Please select the type of graph or chart for your visualization. You can choose from a variety of options including **bar**, **line**, **area**, **scatter plots**, **tick**, **pie charts**, **circle**, **rectangle** and **table charts**. Select the one that best suits your data and presentation needs.

# Download Dat