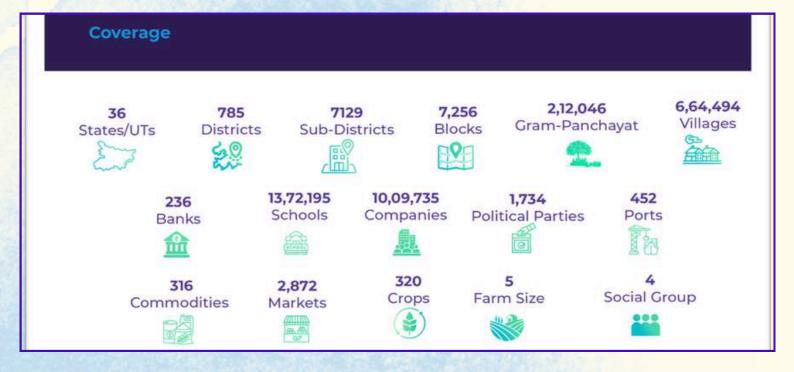

# India Data Portal Manual: A guide to explore the state-of-art engine

# Guide on how to Sign-Up

Step 1: Please Google **India Data Portal** or click on the link-"https://indiadataportal.com"







Step 2: After landing on IDP engine, please click on "Sign-Up"

Step 3: For quick Sign up, please click on 'Sign Up with Google' option or enter the details and then click on 'Sign Up'



Once you have logged in into IDP, you can look for insights from multiple datasets

# **Granularity Range Temporal Span:**

1990

Present



#### **Data Sources:**





#### **Datasets Across 25+ Sectors**



## **Explore Insights from 120+ Datasets**



# Walk-Through of Interface

#### **Exploring IDP's Datasets**

Step 1: To explore the power of IDP's datasets, please click on **"Dataset"** option



Step 2: Please insert a keyword in the search bar to explore the required dataset and press "Enter"

# Above Selection Will Direct You to the Dataset Summary Page



engine and choose the indicators to download.

#### **How to Visualise**



Please select the type of graph or chart for your visualization. You can choose from a variety of options including **bar**, **line**, **area**, **scatter plots**, **tick**, **pie charts**, **circle**, **rectangle** and **table charts**. Select the one that best suits your data and present