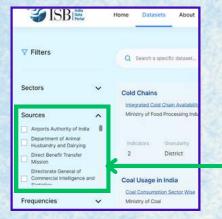

# India Data Portal Manual: A guide to explore the state-of-art engine

# Guide on how to Sign-Up

Step 1: Please Google **India Data Portal** or click on the link-"https://indiadataportal.com"







Step 2: After landing on IDP engine, please click on "Sign-Up"

Step 3: For quick Sign up, please click on 'Sign Up with Google' option or enter the details and then click on 'Sign Up'



Once you have logged in into IDP, you can look for insights from multiple datasets

# **Granularity Range Temporal Span:**

1990

Present



#### **Data Sources:**





#### **Datasets Across 25+ Sectors**



## **Explore Insights from 120+ Datasets**



# Walk-Through of Interface

#### **Exploring IDP's Datasets**

Step 1: To explore the power of IDP's datasets, please click on **"Dataset"** option



Step 2: Please insert a keyword in the search bar to explore the required dataset and press "Enter"

# Above Selection Will Direct You to the Dataset Summary Page



engine and choose the indicators to download.

#### **How to Visualise**



Please select the type of graph or chart for your visualization. You can choose from a variety of options including **bar**, **line**, **area**, **scatter plots**, **tick**, **pie charts**, **circle**, **rectangle** and **table charts**. Select the one that best suits your data and presentation needs.

# Download D