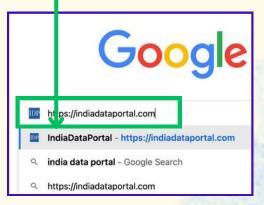

# Guide on how to Sign-Up

Step 1: Please Google **India Data Portal** or click on the link-"https://indiadataportal.com"

Step 2: After landing on IDP engine, please click on "Sign-Up"

Step 3: For quick Sign up, please click on 'Sign Up with Google' option or enter the details and then click on 'Sign Up'