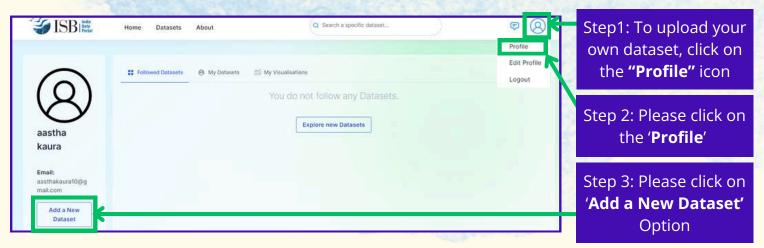

a and presentation needs.

# Download Datasets for Specific Indicators

# Saving Your Visualisations

Please click on the highlighted icons, if you want to download the data for selected indicators/dimensions, and visualisation in .png or .svg format



Step 1: To save your own graph, please click on 'Save & Share'

Step 2: Please copy the link or share the visualisation to any social media platform you want

## Click on the visualisation to explore more!

Please login before exploring the following graphs. Click on the visualisations to know more about the selections made.















### **Viewing Your Own Saved Visualisations**



## **How To Upload Your Own Dataset**



#### **Saving Your Visualisations**



Viewing Your Own Saved Visualisations



# How To Upload Your Own Dataset





#### Step 5: To view your own uploaded datasets, click on 'My Datasets' option