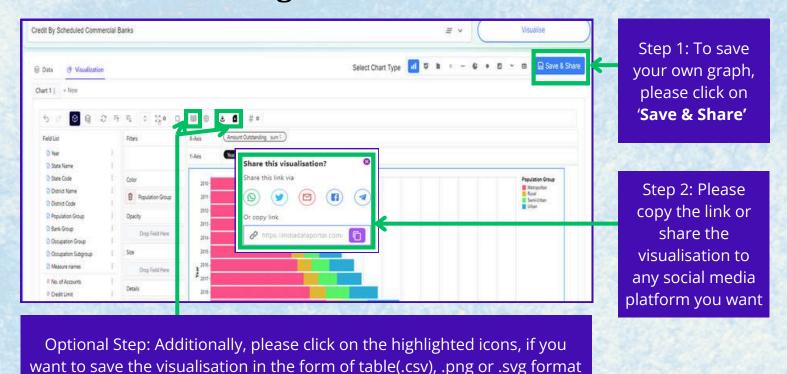

# Saving Your Visualisations

Please click on the highlighted icons, if you want to download the data for selected indicators/dimensions, and visualisation in .png or .svg format

Step 1: To save your own graph, please click on 'Save & Share'

Step 2: Please copy the link or share the visualisation to any social media platform you want