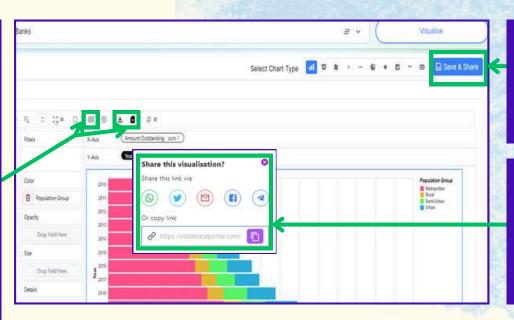

# Saving Your Visualisations

Please click on the highlighted icons, if you want to download the data for selected indicators/dimensions, and visualisation in .png or .svg format

Step 1: To save your own graph, please click on 'Save & Share'

Step 2: Please copy the link or share the visualisation to any social media platform you want