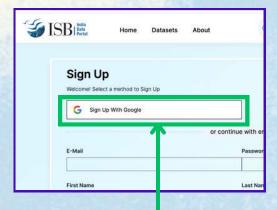

# Guide on how to Sign-Up

Step 1: Please Google **India Data Portal** or click on the link-"https://indiadataportal.com"

Step 2: After landing on IDP engine, please click on "Sign-Up"

Step 3: For quick Sign up, please click on 'Sign Up with Google' option or enter the details and then click on 'Sign Up'