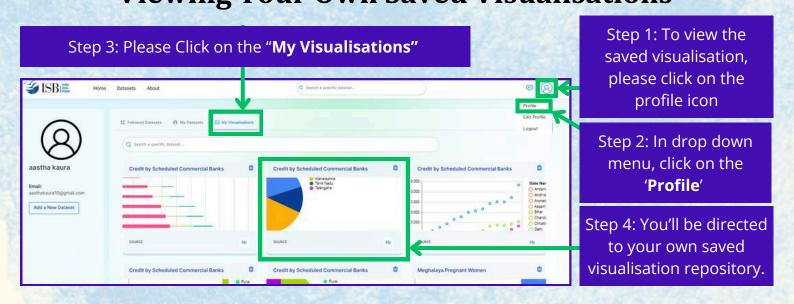

### **Viewing Your Own Saved Visualisations**

#### **Saving Your Visualisations**

Viewing Your Own Saved Visualisations