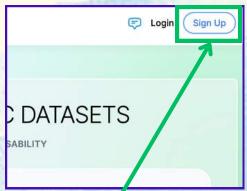

# Guide on how to Sign-Up

Step 1: Please Google **India Data Portal** or click on the link-"https://indiadataportal.com"

Step 2: After landing on IDP engine, please click on "Sign-Up"

Step 3: For quick Sign up, please click on 'Sign Up with Google' option or enter the details and then click on 'Sign Up'