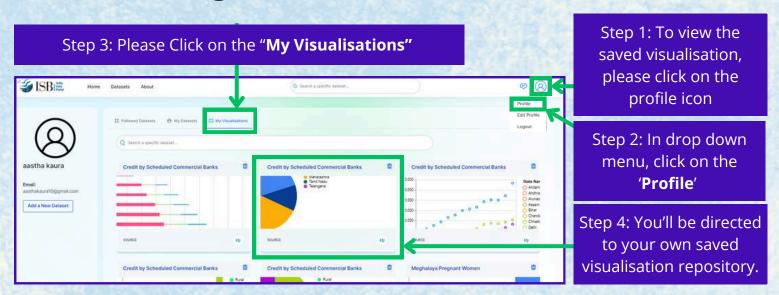

### **Viewing Your Own Saved Visualisations**

#### **Saving Your Visualisations**

Viewing Your Own Saved Visualisations