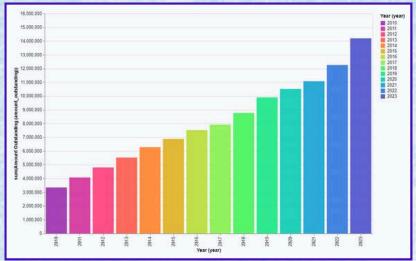

## Click on the visualisation to explore more!

Please login before exploring the following graphs. Click on the visualisations to know more about the selections made.