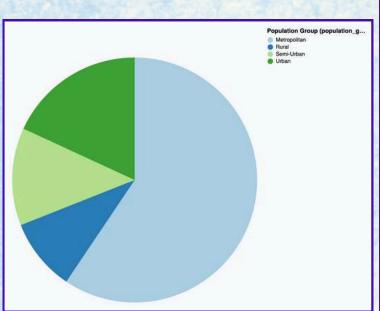

## Click on the visualisation to explore more!

Please login before exploring the following graphs. Click on the visualisations to know more about the selections made.