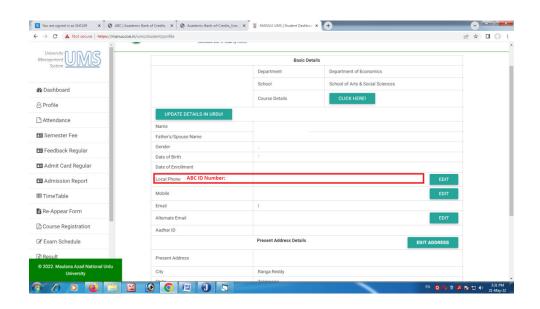

The Vice Chancellor/ Registrar *Peshi* (for information)

**Encl: Sample page for updating Profile** 

### **SAMPLE PAGE FOR UPDATING PROFILE**