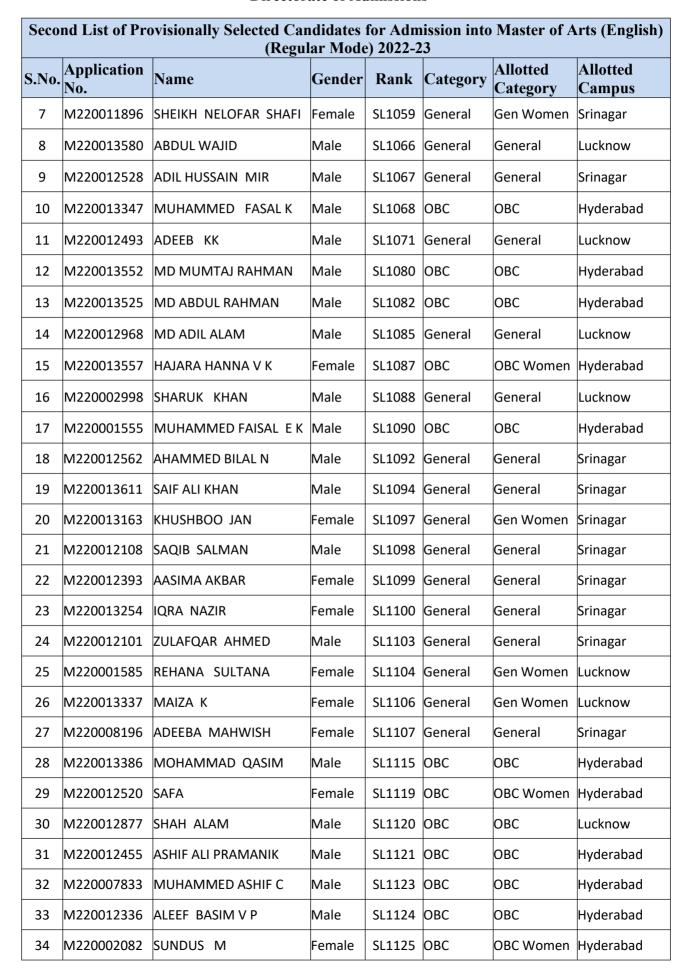

## Second List of Provisionally Selected Candidates for Admission into Master of Arts (English) 2022-23

| Second List of Provisionally Selected Candidates for Admission into Master of Arts (English)<br>(Regular Mode) 2022-23 |                    |                       |        |        |          |           |                    |  |  |  |  |
|------------------------------------------------------------------------------------------------------------------------|--------------------|-----------------------|--------|--------|----------|-----------|--------------------|--|--|--|--|
| S.No.                                                                                                                  | Application<br>No. | Name                  | Gender | Rank   | Category |           | Allotted<br>Campus |  |  |  |  |
| 1                                                                                                                      | M220012615         | SADAQAT ALI           | Male   | SL1011 | General  | General   | Hyderabad          |  |  |  |  |
| 2                                                                                                                      | M220013483         | Reyaz Ahmad Khan      | Male   | SL1033 | General  | General   | Hyderabad          |  |  |  |  |
| 3                                                                                                                      | M220010898         | MD ADIL BIN FAIZ      | Male   | SL1039 | General  | General   | Hyderabad          |  |  |  |  |
| 4                                                                                                                      | M220011536         | FAUZIAH AYESHAH       | Female | SL1043 | General  | Gen Women | Hyderabad          |  |  |  |  |
| 5                                                                                                                      | M220002443         | MUHAMMED MUHSIN<br>AH | Male   | SL1046 | General  | General   | Hyderabad          |  |  |  |  |
| 6                                                                                                                      | M220013220         | ASHIF CK              | Male   | SL1050 | ОВС      | ОВС       | Hyderabad          |  |  |  |  |