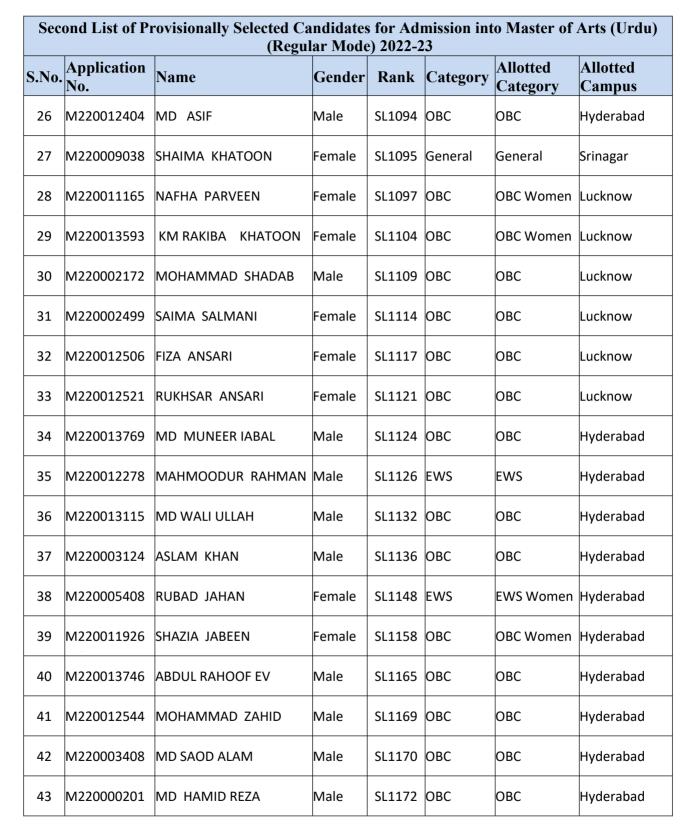

## Second List of Provisionally Selected Candidates for Admission into Master of Arts (Urdu) 2022-23

| Second List of Provisionally Selected Candidates for Admission into Master of Arts (Urdu)<br>(Regular Mode) 2022-23 |                    |                  |        |        |          |         |                    |  |  |  |  |
|---------------------------------------------------------------------------------------------------------------------|--------------------|------------------|--------|--------|----------|---------|--------------------|--|--|--|--|
| S.No.                                                                                                               | Application<br>No. | Name             | Gender | Rank   | Category |         | Allotted<br>Campus |  |  |  |  |
| 1                                                                                                                   | M220012399         | MOHD GULZAR      | Male   | SL1003 | General  | General | Hyderabad          |  |  |  |  |
| 2                                                                                                                   | M220011931         | MD SHADAB AKHTAR | Male   | SL1013 | ОВС      | General | Hyderabad          |  |  |  |  |
| 3                                                                                                                   | M220012442         | MD ABRAR ALAM    | Male   | SL1020 | General  | General | Hyderabad          |  |  |  |  |
| 4                                                                                                                   | M220013434         | ABU KHALID       | Male   | SL1021 | General  | General | Hyderabad          |  |  |  |  |