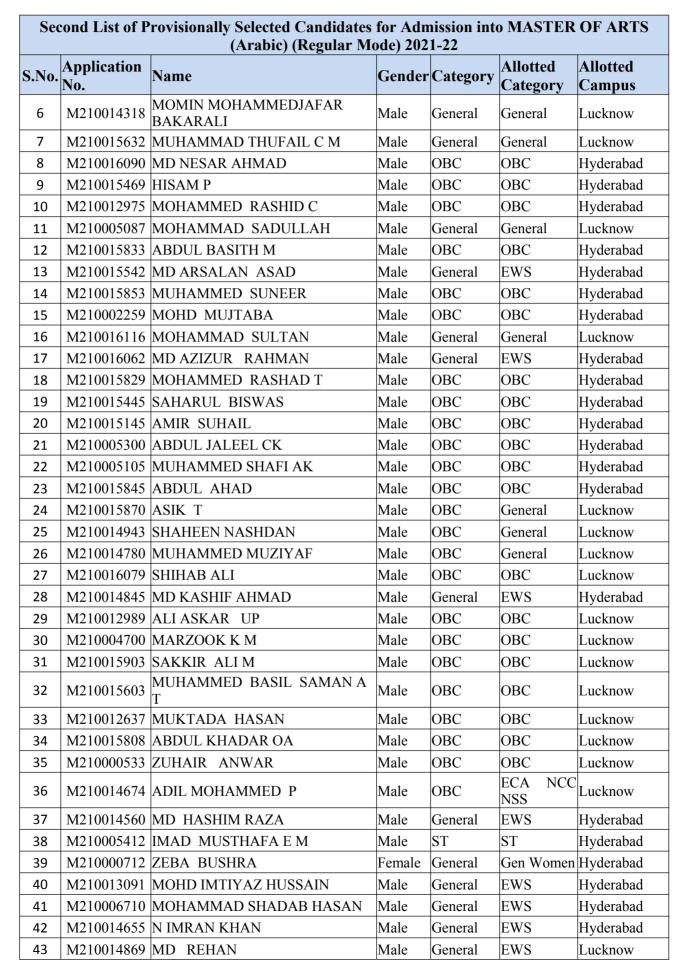

| Second List of Provisionally Selected Candidates for Admission into MASTER OF ARTS<br>(Arabic) (Regular Mode) 2021-22 |                    |                    |        |          |         |                    |  |
|-----------------------------------------------------------------------------------------------------------------------|--------------------|--------------------|--------|----------|---------|--------------------|--|
| S.No.                                                                                                                 | Application<br>No. | Name               | Gender | Category |         | Allotted<br>Campus |  |
| 1                                                                                                                     |                    |                    |        |          |         | Hyderabad          |  |
| 2                                                                                                                     | M210012810         | MUBARAK MUSTAFA    | Male   | General  | General | Hyderabad          |  |
| 3                                                                                                                     | M210011521         | AMANULLAH          | Male   | General  | General | Hyderabad          |  |
| 4                                                                                                                     | M210015618         | SAJIDUL ASARI      | Male   | General  | General | Lucknow            |  |
| 5                                                                                                                     | M210015732         | MOHD FASIHUL QAMAR | Male   | General  | General | Lucknow            |  |