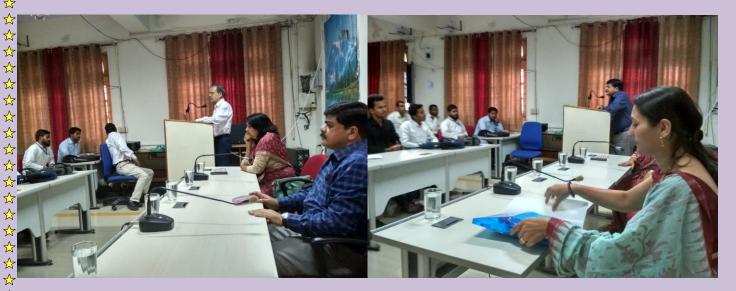

## 30/10/2017

Field visit was organized for students of M.Ed. I and III semester students at RIE, Bhopal to explore new culture.

Interactiove session has been conducted with the Principal(Prof. N. Pradhan), Dean of Instructions(Prof. L. I.B.Chughtai) and Prof. Ratnamala Arya. The session was very informing, students know about the work culture of RIE, Bhopal. Documentary and RIE Gaan (RIE, Bhopal song) was presented before them, gives them insight about the history and programmes conducted at the Institute.

Principal RIE., Bhopal

Dean of Instructions, RIE,. Bhopal

☆☆

☆

☆☆

☆☆

☆

☆Prof. Ratnamala Arya