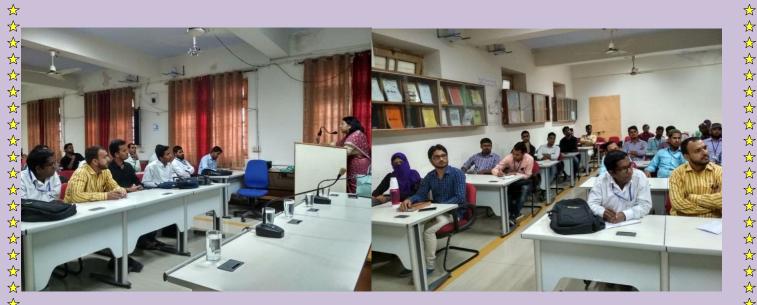

☆

 $\stackrel{\wedge}{\square}$ 

Students visited physics laboratory, laboratory incharge explains them about the experiments and also allow them to visit dark room. ☆

MANUU students also visited Psychology Lab, Library and Studio where e-content for NCERT website is developing. They welcome our students to develop the school content of their interest.

Psychology Lab incharge explaining Psychology Tools

☆ ☆ ☆

 $\Diamond \Diamond \Diamond \Diamond$ 

☆ ☆ ☆ ☆ ☆

 $\stackrel{\wedge}{\sim}$ 

☆☆

☆

☆