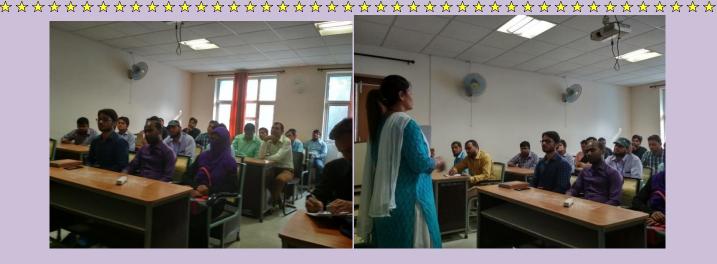

## 30/10/2017

Field visit was organized for students of M.Ed. I and III semester students at RIE, Bhopal to explore new culture.

Interactiove session has been conducted with the Principal(Prof. N. Pradhan), Dean of Instructions(Prof. L. I.B.Chughtai) and Prof. Ratnamala Arya. The session was very informing, students know about the work culture of RIE, Bhopal. Documentary and RIE Gaan (RIE, Bhopal song) was presented before them, gives them insight about the history and programmes conducted at the Institute.

☆

 $\stackrel{\wedge}{\square}$ 

Students visited physics laboratory, laboratory incharge explains them about the experiments and also allow them to visit dark room. ☆

MANUU students also visited Psychology Lab, Library and Studio where e-content for NCERT website is developing. They welcome our students to develop the school content of their interest.