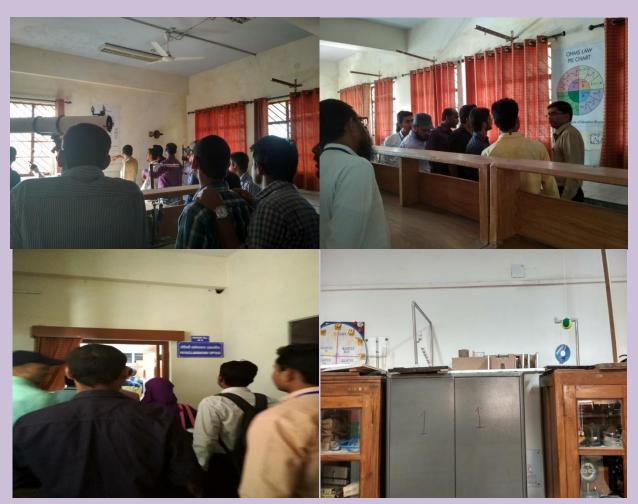

## 30/10/2017

Field visit was organized for students of M.Ed. I and III semester students at RIE, Bhopal to explore new culture.

Interactiove session has been conducted with the Principal(Prof. N. Pradhan), Dean of Instructions(Prof. L. I.B.Chughtai) and Prof. Ratnamala Arya. The session was very informing, students know about the work culture of RIE, Bhopal. Documentary and RIE Gaan (RIE, Bhopal song) was presented before them, gives them insight about the history and programmes conducted at the Institute.

☆

 $\stackrel{\wedge}{\square}$ 

Students visited physics laboratory, laboratory incharge explains them about the experiments and also allow them to visit dark room. ☆

MANUU students also visited Psychology Lab, Library and Studio where e-content for NCERT website is developing. They welcome our students to develop the school content of their interest.