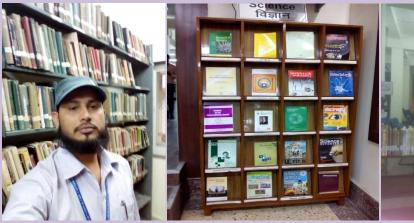

☆

 $\stackrel{\wedge}{\square}$ 

Students visited physics laboratory, laboratory incharge explains them about the experiments and also allow them to visit dark room. ☆

MANUU students also visited Psychology Lab, Library and Studio where e-content for NCERT website is developing. They welcome our students to develop the school content of their interest.